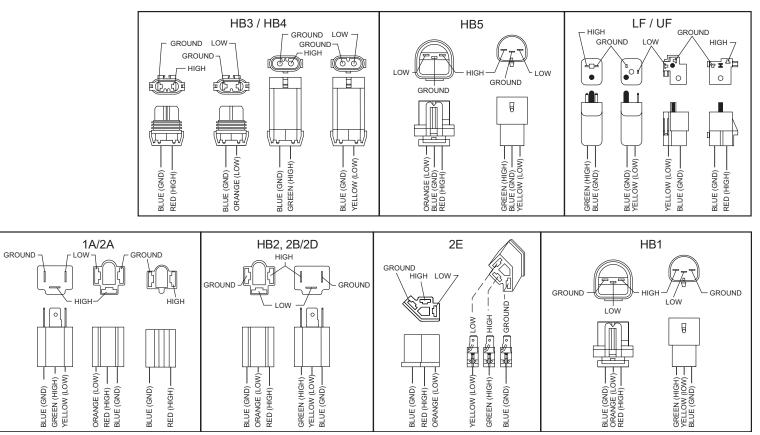

 Section 2: Commercial blades (XBLADE™ through MC-Series snowplows)

- 3 Start at the left-most column, find the **model** and appropriate configuration for the vehicle. In this case, Regular Cab, 6.5 ft box, 5.3L V8 engine, 3925 Min. FGAWR.
- Locate the peculiar light kit for this vehicle: 27780. See Headlamp Reference Guide in the back of the Kit Selection Guide for more information.