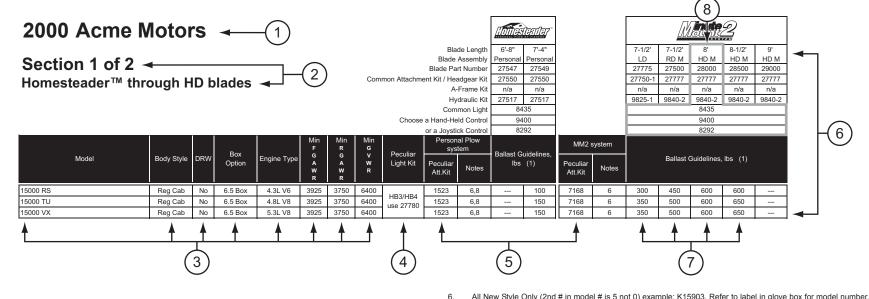

### Selection Example: Acme Motors 15000 VX with Minute Mount® 2 System

- 1. Go to the section for the appropriate manufacturer.
- 2. Go to the subsection for the desired snowplow type: Section 1: Regular-duty blades (Homesteader™ through M-Series snowplows)

 Section 2: Commercial blades (XBLADE™ through MC-Series snowplows)

- 3 Start at the left-most column, find the **model** and appropriate configuration for the vehicle. In this case, Regular Cab, 6.5 ft box, 5.3L V8 engine, 3925 Min. FGAWR.
- Locate the peculiar light kit for this vehicle: 27780. See Headlamp Reference Guide in the back of the Kit Selection Guide for more information.

- Locate the peculiar attachment kit for this vehicle: 1523 for Homesteader™ system or 7168 for Minute Mount® 2 system. Refer to any footnotes concerning conditions or requirements. For this example, the Minute Mount 2 system is selected and has two footnotes: 1 and 6. A complete list of footnotes is available in the back of this guide.
- 5. Locate the acceptable **blades** at the top of the table. Only those blades with ballast weights listed indicate an invalid application. A guestion mark (?) indicates a ballast inquiry sheet must be completed.
- 6. For this example, there are four acceptable blades. Choose the 8' HD M. This blade requires 600 lb. of ballast.

- 7. To order components for a complete snowplow package, read down from the top of the selected blade column to determine the part numbers. Be sure to select one control, either joystick or hand-held. For this example, the part numbers would be:
  - 28000 (blade)
  - 27777 (common attachment / headgear kit)
  - n/a (A-frame)
  - 9840-2 (hvdraulic kit)
  - 8435 (common light kit)
  - 8292 or 9400 (control)
  - 27780 (peculiar light kit, from Step 4)
  - 7168 (peculiar attachment kit, from Step 5 *must match blade*)

Notes:

Ballast amounts are based on a "Representative Vehicle," defined in the vehicle selection guide instructions, and must be modified for all other configurations for axle and GVWR compliance.

- All New Style Only (2nd # in model # is 5 not 0) example: K15903. Refer to label in glove box for model number. Snowplow prep package recommended when available. 8
  - These Snowplows Are For Personal/Homeowner Use Only.