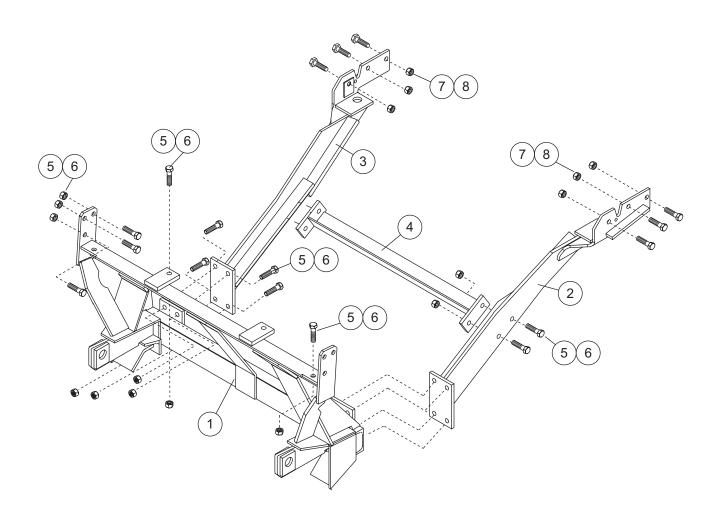

## Mitsubishi FG

1998 - 04

## **Parts List**

| 7162-1 Mount Kit        |       |     |                                 |      |       |     |                                    |
|-------------------------|-------|-----|---------------------------------|------|-------|-----|------------------------------------|
| Item                    | Part  | Qty | Description                     | Item | Part  | Qty | Description                        |
| 1                       | 22449 | 1   | Pushplate Assembly              | 4    | 26796 | 1   | Spreader                           |
| 2                       | 26801 | 1   | Trailing Arm – DS               | ns   | 26860 | 1   | Bolt Bag – 7162-1                  |
| 3                       | 26802 | 1   | Trailing Arm – PS               |      |       |     |                                    |
| 26860 Bolt Bag - 7162-1 |       |     |                                 |      |       |     |                                    |
| 5                       | 90210 | 22  | 1/2-13 x 1-1/2 Hex Cap Screw G5 | 7    | 90404 | 6   | M12 x 1.25 x 40 Hex Cap Screw G8.8 |
| 6                       | 90355 | 22  | 1/2-13 Hex Locknut GB           | 8    | 90471 | 6   | M12 x 1.25 Hex Locknut G9          |
|                         |       |     | ns = not shown                  |      |       |     | G = grade                          |