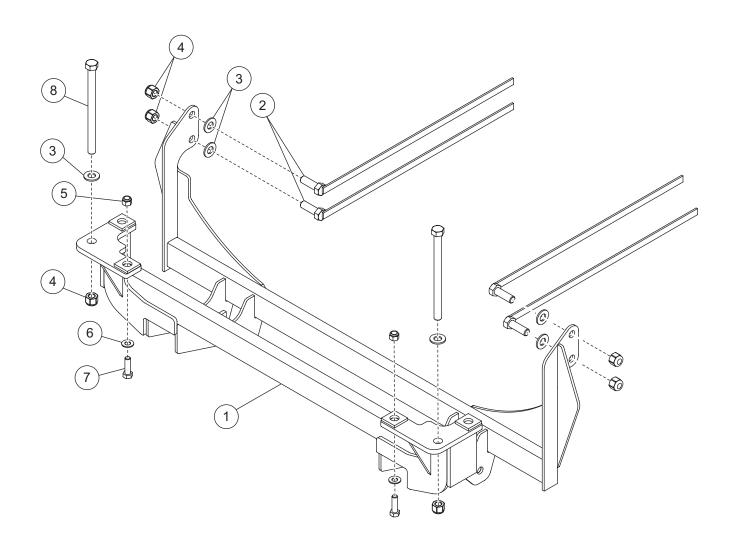

## PARTS LIST

May 15, 2016 Lit. No. 27262, Rev. 01

| 1533-1 Mount Kit      |       |     |                              |      |       |     |                                 |
|-----------------------|-------|-----|------------------------------|------|-------|-----|---------------------------------|
| Item                  | Part  | Qty | Description                  | ltem | Part  | Qty | Description                     |
| 1                     |       | 1   | Truck Mount                  | ns   | 64411 | 1   | Bolt Bag 1533-1                 |
| 64411 Bolt Bag 1533-1 |       |     |                              |      |       |     |                                 |
| 2                     | 22314 | 4   | 1/2-13 x 1-1/2 Hex Cap Screw | 5    |       | 2   | 3/8-16 Hex Locknut GB           |
|                       |       |     | G5 w/Handle                  | 6    |       | 2   | 3/8 Hardened Flat Washer        |
| 3                     |       | 6   | 1/2 Hardened Flat Washer     | 7    |       | 2   | 3/8-16 x 1-1/4 Hex Cap Screw G5 |
| 4                     |       | 6   | 1/2-13 Hex Locknut GB        | 8    |       | 2   | 1/2-13 x 7 Hex Cap Screw G8     |
| ns = not shown        |       |     |                              | -    |       |     | G = Grade                       |