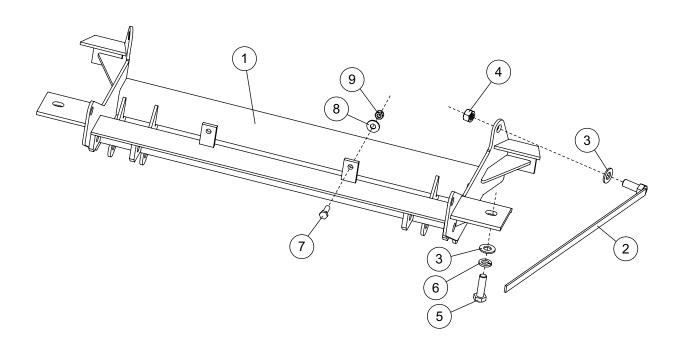

## MOUNT KIT PERSONAL PLOW GM Tahoe/Yukon 1500 2000 - \_\_ / Silverado/Sierra 1500 1999 - \_\_

Parts List

January 2, 2006 Lit. No. 28026, Rev. 04

| 1523 Mount Kit        |       |     |                                    |           |       |     |                              |
|-----------------------|-------|-----|------------------------------------|-----------|-------|-----|------------------------------|
| ltem                  | Part  | Qty | Description                        | ltem      | Part  | Qty | Description                  |
| 1                     |       | 1   | Truck Mount                        | ns        | 28024 | 1   | Bolt Bag – 1523              |
| 2                     | 21314 | 2   | 1/2-13 x 1-1/4 Hex Cap Screw G5    |           |       |     |                              |
|                       |       |     | with Handle                        |           |       |     |                              |
| 28024 Bolt Bag – 1523 |       |     |                                    |           |       |     |                              |
| 3                     | 90572 | 4   | 1/2 Hardened Flat Washer           | 7         | 68494 | 2   | 5/16-18 x 1 Hex Cap Screw G5 |
| 4                     | 91335 | 2   | 1/2-13 Hex Locknut GB              | 8         | 90313 | 2   | 5/16 Wide Flat Washer Type A |
| 5                     | 90669 | 2   | M12 x 1.75 x 40 Hex Cap Screw G8.8 | 9         | 91332 | 2   | 5/16-18 Hex Locknut GB       |
| 6                     | 95174 | 2   | M12 Spring Lock Washer             |           |       |     |                              |
| ns = not shown        |       |     |                                    | G = Grade |       |     |                              |