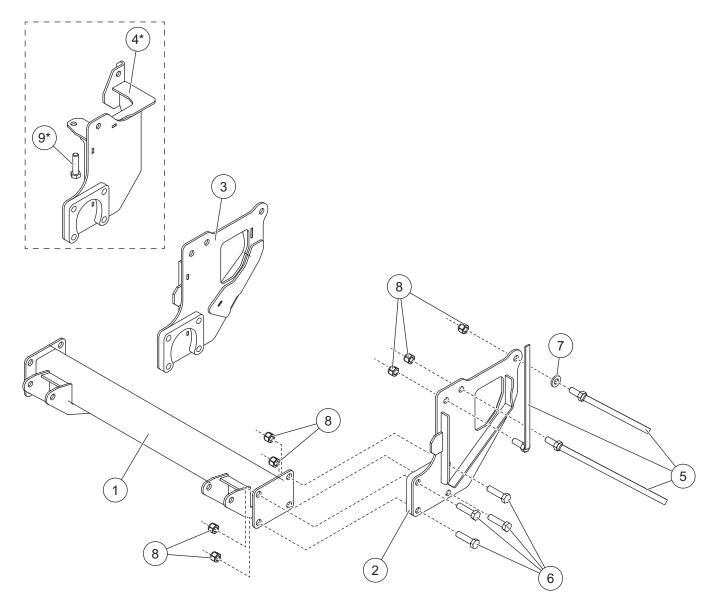

## **PARTS LIST**

| 35063-1 Mount Kit  |       |     |                            |         |        |       |     |                                   |
|--------------------|-------|-----|----------------------------|---------|--------|-------|-----|-----------------------------------|
| Item               | Part  | Qty | Description                |         | Item   | Part  | Qty | Description                       |
| 1                  | 40919 | 1   | Pushbeam                   |         | 5      | 21314 | 6   | 1/2-13 x 1-1/4 Hex Cap Screw G5   |
| 2                  | 70724 | 1   | Mount Plate, DS            |         |        |       |     | w/Handle, 18" Long                |
| 3                  | 70725 | 1   | Mount Plate, PS            |         | ns     | 70727 | 1   | Bolt Bag                          |
| 4*                 | 30526 | 1   | Mount Plate, PS (2021 n    | nodels) |        |       |     |                                   |
| 70727 Bolt Bag     |       |     |                            |         |        |       |     |                                   |
| 6                  |       | 8   | 1/2-13 x 2 Hex Cap Screw G | 35      | 8      |       | 14  | 1/2-13 Hex Locknut GB             |
| 7                  |       | 2   | 1/2 Hardened Flat Washer   |         | 9*     |       | _ 1 | M12-1.25 x 40 Hex Cap Screw G10.9 |
| ns = not shown M = |       |     |                            |         | Metric |       |     | G = Grade                         |

<sup>\*</sup> Not used for all installations. See Installation Instructions.

Copyright © 2021 Douglas Dynamics, LLC. All rights reserved. This material may not be reproduced or copied, in whole or in part, in any printed, mechanical, electronic, film, or other distribution and storage media, without the written consent of the company. Authorization to photocopy items for internal or personal use by the company's outlets or snowplow owner is granted.