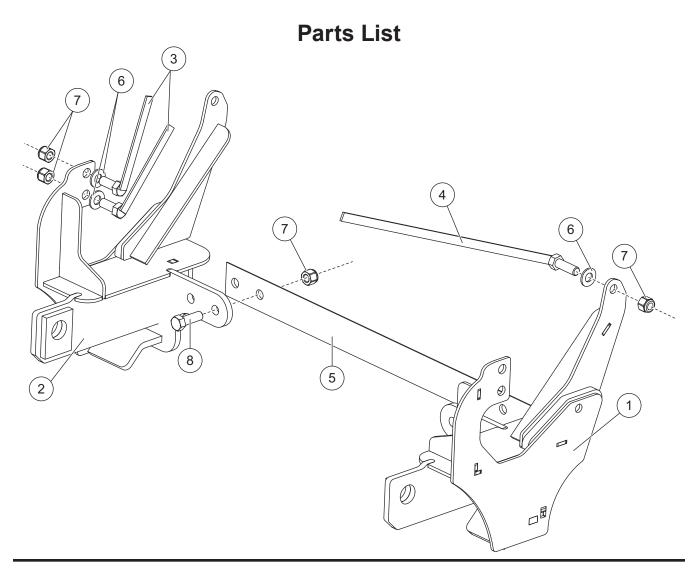

## **MOUNT KIT**

Jeep Wrangler

2007 - \_\_\_

| 7193 Mount Kit |       |     |                                 |           |       |     |                                 |
|----------------|-------|-----|---------------------------------|-----------|-------|-----|---------------------------------|
| Item           | Part  | Qty | Description                     | Item      | Part  | Qty | Description                     |
| 1              | 41601 | 1   | Mount, DS                       | 4         | 22314 | 2   | 1/2-13 x 1-1/2 Hex Cap Screw G5 |
| 2              | 41602 | 1   | Mount, PS                       |           |       |     | with Handle (18")               |
| 3              | 21316 | 4   | 1/2-13 x 1-1/4 Hex Cap Screw G5 | 5         | 67696 | 1   | Bar, Cross                      |
|                |       |     | with Handle (5-1/2")            | ns        | 41539 | 1   | Bolt Bag                        |
| 41539 Bolt Bag |       |     |                                 |           |       |     |                                 |
| 6              |       | 6   | 1/2 Flat Washer, Hardened       | 8         |       | 4   | 1/2-13 x 1-1/4 Hex Cap Screw G5 |
| 7              |       | 10  | 1/2-13 Hex Locknut GB Topring   |           |       |     |                                 |
| ns = not shown |       |     |                                 | G = Grade |       |     |                                 |