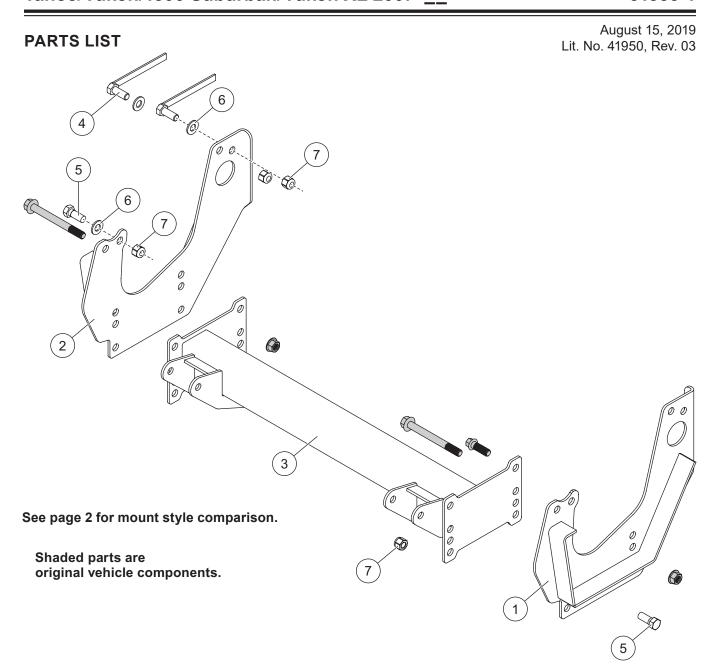

| 31553-1 Mount Kit |       |     |                                 |           |       |     |                              |
|-------------------|-------|-----|---------------------------------|-----------|-------|-----|------------------------------|
| Item              | Part  | Qty | Description                     | Item      | Part  | Qty | Description                  |
| 1                 | 41959 | 1   | Mount – DS                      | 4         | 21590 | 6   | 1/2-13 x 1-1/2 Hex Cap Screw |
| 2                 | 41958 | 1   | Mount – PS                      |           |       |     | w/Handle G5                  |
| 3                 | 29425 | 1   | Pushbeam                        | ns        | 29410 | 1   | Bolt Bag                     |
| 29410 Bolt Bag    |       |     |                                 |           |       |     |                              |
| 5                 |       | 9   | 1/2-13 x 1-1/2 Hex Cap Screw G5 | 7         |       | 13  | 1/2-13 Hex Locknut GB        |
| 6                 |       | 5   | 1/2 Hardened Flat Washer        |           |       |     |                              |
| ns = not shown    |       |     |                                 | G = Grade |       |     |                              |