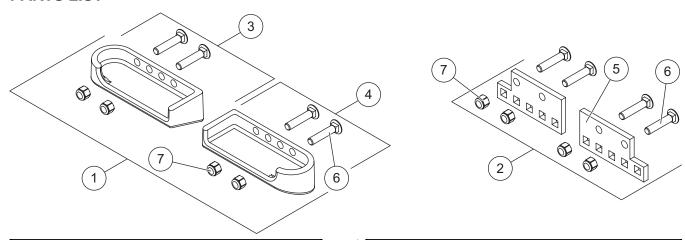

### **PARTS LIST**

| 44850 XtremeV Curb/Wear Shoe Kit |       |     |                                |  |  |  |  |
|----------------------------------|-------|-----|--------------------------------|--|--|--|--|
| Item                             | Part  | Qty | Description                    |  |  |  |  |
| 1                                | 27222 | 1   | Curb/Wear Shoe Kit             |  |  |  |  |
| 2                                | 44851 | 1   | Curb/Wear Shoe Adapter Kit     |  |  |  |  |
| ns                               | 44849 | 1   | Bolt Bag for 44850 Shoe Kit    |  |  |  |  |
| 27222 Curb/Wear Shoe Kit         |       |     |                                |  |  |  |  |
| 3                                | 26701 | 1   | Shoe Kit – DS                  |  |  |  |  |
| 4                                | 26702 | 1   | Shoe Kit – PS                  |  |  |  |  |
| ns                               | 26696 | 2   | Bolt Bag for 26701/02 Shoe Kit |  |  |  |  |
| 44851 Curb/Wear Shoe Adapter Kit |       |     |                                |  |  |  |  |
| 5                                |       | 2   | Curb/Wear Shoe Mounting Plate  |  |  |  |  |
| ns                               | 44845 | 1   | Bolt Bag for 44851 Adapter Kit |  |  |  |  |
| ns = not shown                   |       |     |                                |  |  |  |  |

| Bolt Bags |                                 |   |     |   |  |  |  |
|-----------|---------------------------------|---|-----|---|--|--|--|
|           |                                 |   | Qty |   |  |  |  |
| Item      | Item Description                |   |     |   |  |  |  |
| 6         | 5/8-11 x 2-1/2 Carriage Bolt G5 | 2 | 4   | 8 |  |  |  |
| 7         | 5/8-11 Hex Locknut GB           | 2 | 4   | 8 |  |  |  |
| G = grade |                                 |   |     |   |  |  |  |