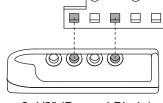

### INSTALLATION INSTRUCTIONS

1. Mount the shoe to the adapter plate in one of the positions shown below using the supplied carriage bolts. Space the bolts as far apart as possible.

2-1/2" (Beyond Blade)

- 2. Put a locknut on each carriage bolt and tighten to 150 ft-lb.
- 3. Repeat with the other shoe and adapter.
- Remove and discard the fasteners from the two outermost holes in each cutting edge. Mount the adapter plates and shoes to the base angles using the supplied carriage bolts.