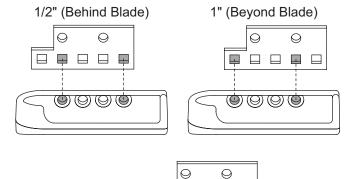

### **PARTS LIST**

| 44850 XtremeV Curb/Wear Shoe Kit |       |     |                                |  |  |  |  |
|----------------------------------|-------|-----|--------------------------------|--|--|--|--|
| Item                             | Part  | Qty | Description                    |  |  |  |  |
| 1                                | 27222 | 1   | Curb/Wear Shoe Kit             |  |  |  |  |
| 2                                | 44851 | 1   | Curb/Wear Shoe Adapter Kit     |  |  |  |  |
| ns                               | 44849 | 1   | Bolt Bag for 44850 Shoe Kit    |  |  |  |  |
| 27222 Curb/Wear Shoe Kit         |       |     |                                |  |  |  |  |
| 3                                | 26701 | 1   | Shoe Kit – DS                  |  |  |  |  |
| 4                                | 26702 | 1   | Shoe Kit – PS                  |  |  |  |  |
| ns                               | 26696 | 2   | Bolt Bag for 26701/02 Shoe Kit |  |  |  |  |
| 44851 Curb/Wear Shoe Adapter Kit |       |     |                                |  |  |  |  |
| 5                                |       | 2   | Curb/Wear Shoe Mounting Plate  |  |  |  |  |
| ns                               | 44845 | 1   | Bolt Bag for 44851 Adapter Kit |  |  |  |  |
| ns = not shown                   |       |     |                                |  |  |  |  |

| Bolt Bags |                                 |   |     |   |  |  |  |
|-----------|---------------------------------|---|-----|---|--|--|--|
|           |                                 |   | Qty |   |  |  |  |
| Item      | Item Description                |   |     |   |  |  |  |
| 6         | 5/8-11 x 2-1/2 Carriage Bolt G5 | 2 | 4   | 8 |  |  |  |
| 7         | 5/8-11 Hex Locknut GB           | 2 | 4   | 8 |  |  |  |
| G = grade |                                 |   |     |   |  |  |  |

- 2. Put a locknut on each carriage bolt and tighten to 150 ft-lb.
- 3. Repeat with the other shoe and adapter.
- Remove and discard the fasteners from the two outermost holes in each cutting edge. Mount the adapter plates and shoes to the base angles using the supplied carriage bolts.