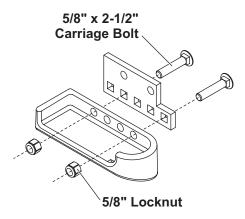

### INSTALLATION INSTRUCTIONS

1. Mount the shoe to the adapter plate in one of the positions shown below using the supplied carriage bolts. Space the bolts as far apart as possible.

2-1/2" (Beyond Blade)

- 2. Put a locknut on each carriage bolt and tighten to 150 ft-lb.
- 3. Repeat with the other shoe and adapter.
- Remove and discard the fasteners from the two outermost holes in each cutting edge. Mount the adapter plates and shoes to the base angles using the supplied carriage bolts.

5. Put a locknut on each carriage bolt and tighten to 150 ft-lb.

Copyright © 2006 Douglas Dynamics. L.L.C. All rights reserved. This material may not be reproduced or copied, in whole or in part, in any printed, mechanical, electronic, film or other distribution and storage media, without the written consent of Fisher Engineering. Authorization to photocopy items for internal or personal use by Fisher Engineering outlets or snowplow owner is granted.