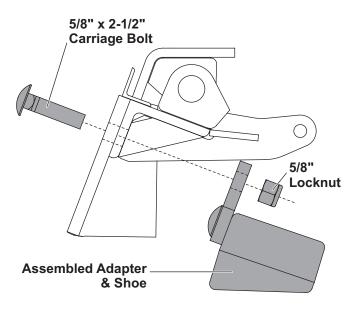

### INSTALLATION INSTRUCTIONS

1. Mount the shoe to the adapter plate in one of the positions shown below using the supplied carriage bolts. Space the bolts as far apart as possible.

2-1/2" (Beyond Blade)

- 2. Put a locknut on each carriage bolt and tighten to 150 ft-lb.
- 3. Repeat with the other shoe and adapter.
- Remove and discard the fasteners from the two outermost holes in each cutting edge. Mount the adapter plates and shoes to the base angles using the supplied carriage bolts.

5. Put a locknut on each carriage bolt and tighten to 150 ft-lb.

Copyright © 2006 Douglas Dynamics. L.L.C. All rights reserved. This material may not be reproduced or copied, in whole or in part, in any printed, mechanical, electronic, film or other distribution and storage media, without the written consent of Fisher Engineering. Authorization to photocopy items for internal or personal use by Fisher Engineering outlets or snowplow owner is granted.