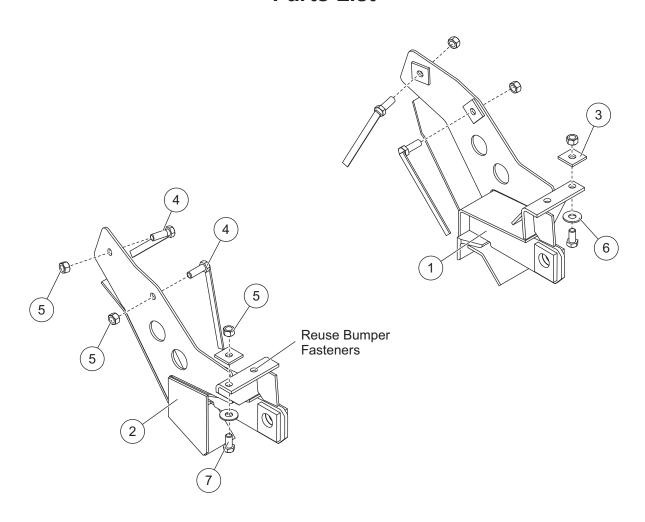

## **Parts List**

| 7163-1 Mount Kit        |         |     |                          |           |       |     |                                 |
|-------------------------|---------|-----|--------------------------|-----------|-------|-----|---------------------------------|
| Item                    | Part    | Qty | Description              | Item      | Part  | Qty | Description                     |
| 1                       | 26286-1 | 1   | Pushplate – DS           | 4         | 21316 | 4   | 1/2-13 x 1-1/4 Hex Cap Screw G5 |
| 2                       | 26287   | 1   | Pushplate – PS           |           |       |     | with Handle                     |
| 3                       | 26284   | 2   | Spacer                   | ns        | 26282 | 1   | Bolt Bag - 7163-1               |
| 26282 Bolt Bag - 7163-1 |         |     |                          |           |       |     |                                 |
| 5                       | 90355   | 6   | 1/2-13 Hex Locknut GB    | 7         | 90098 | 2   | 1/2-13 x 1 Hex Cap Screw G5     |
| 6                       | 90572   | 2   | 1/2 Hardened Flat Washer |           |       |     |                                 |
| ns = not shown          |         |     |                          | G = Grade |       |     |                                 |