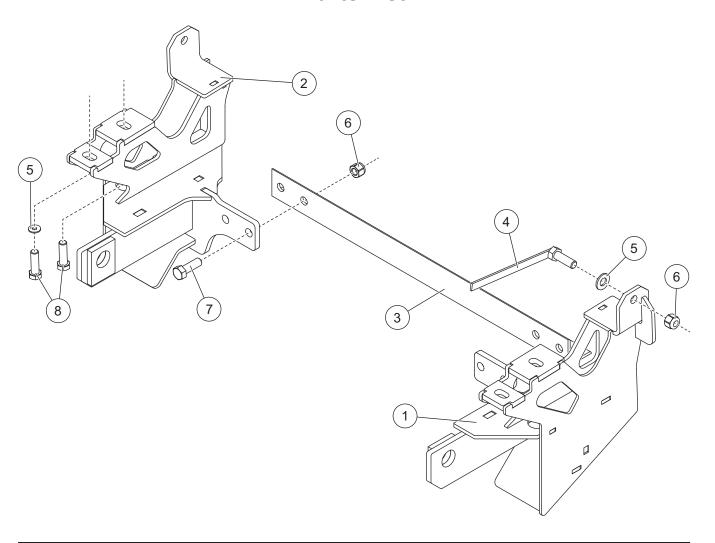

## **Parts List**

| 7190-1 Mount Kit |       |     |                                 |            |       |     |                                  |
|------------------|-------|-----|---------------------------------|------------|-------|-----|----------------------------------|
| Item             | Part  | Qty | Description                     | Item       | Part  | Qty | Description                      |
| 1                | 48893 | 1   | Mount, DS                       | 4          | 21590 | 2   | 1/2-13 x 1-1/2 Hex Cap Screw G5  |
| 2                | 48895 | 1   | Mount, PS                       |            |       |     | with Handle                      |
| 3                | 67696 | 1   | Cross Bar                       | ns         | 41148 | 1   | Bolt Bag                         |
| 41148 Bolt Bag   |       |     |                                 |            |       |     |                                  |
| 5                |       | 6   | 1/2 Hardened Flat Washer        | 8          |       | 4   | M12-1.25 x 40 Hex Cap Screw G8.8 |
| 6                |       | 6   | 1/2-13 Hex Locknut GB           | ns         | 41155 | 1   | Edging – 24"                     |
| 7                |       | 4   | 1/2-13 x 1-1/2 Hex Cap Screw G5 |            |       |     |                                  |
| ns = not shown   |       |     | wn M =                          | M = Metric |       |     | G = Grade                        |