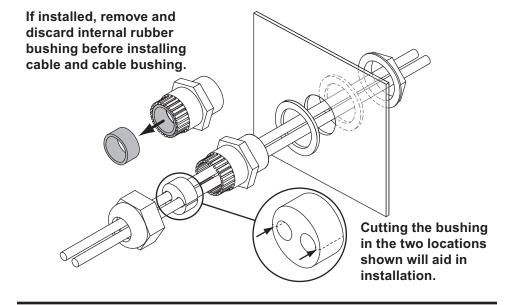

# If installed, remove and discard internal rubber bushing before installing cable and cable bushing. Cutting the bushing in the two locations shown will aid in installation.

Lit. No. 48939, Rev. 00 March 15, 2011