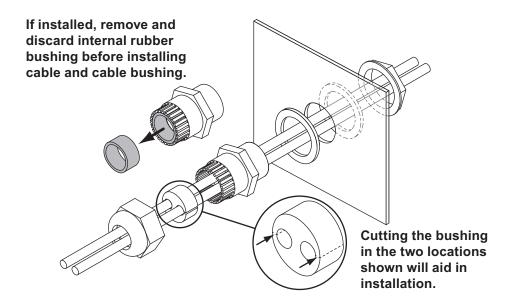

# If installed, remove and discard internal rubber bushing before installing cable and cable bushing. Cutting the bushing in the two locations shown will aid in installation.

Lit. No. 48939, Rev. 00 March 15, 2011