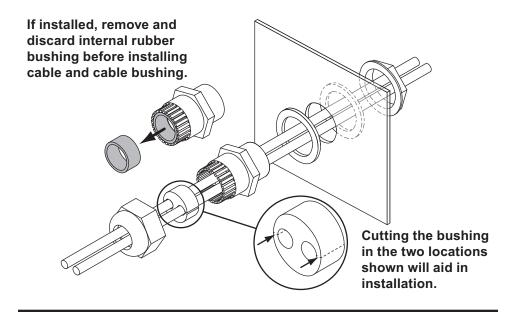

# If installed, remove and discard internal rubber bushing before installing cable and cable bushing. Cutting the bushing in the two locations shown will aid in installation.

Lit. No. 48939, Rev. 00 March 15, 2011