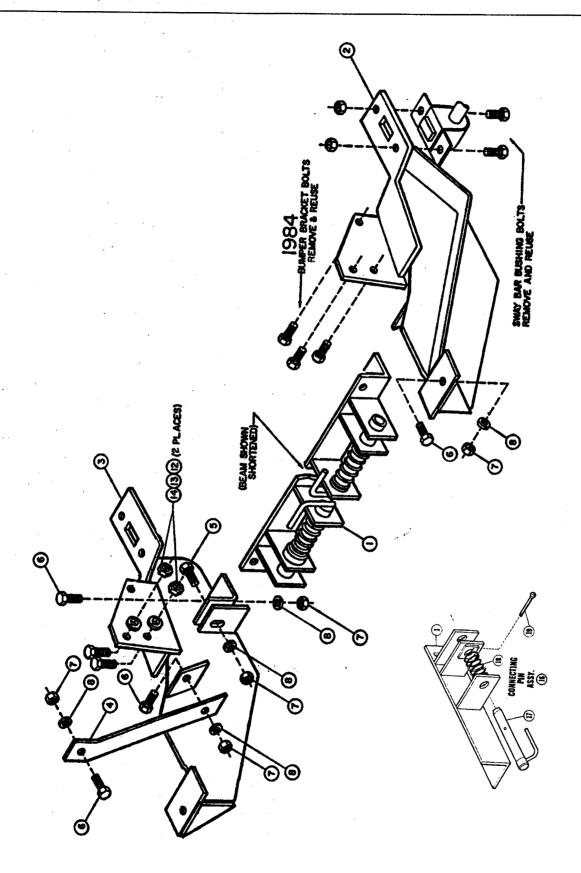

## 1984

- 1. CUT THE AIR DAM PER THE ILLUSTRATION BELOW. REMOVE AND DISCARD PLASTIC SPLASH PAN.
- 2. REMOVE FOUR BOLTS AND LOCK NUTS HOLDING SWAY BAR BUSHINGS TO VEHICLE FRAME BRACKETS. SAVE THESE FASTENERS.
- 3. REMOVE THE THREE INSIDE BUMPER BRACKET BOLTS ON BOTH THE DRIVER'S AND PASSENGER'S SIDE OF FRAME. SAVE THESE FASTENERS.
- **4.** PLACE PUSHPLATES (2,3) UP ONTO INSIDE OF BUMPER BRACKETS WITH TABS AT BACK END OF PUSHPLATES BETWEEN SWAY BAR BUSHINGS AND FRAME BRACKETS. REINSTALL THE BUMPER BRACKET BOLTS AND SWAY BAR BOLTS THROUGH THE PUSHPLATES AND INTO THEIR ORIGINAL LOCATIONS (LEAVE LOOSE).
- 5. ASSEMBLE CONNECTING PINS (16) TO PUSHBEAM (1). FIRST INSERT SPRINGS (18) BETWEEN TWO INNER EARS ON EACH SIDE OF PUSHBEAM. THEN, INSERT CONNECTING PIN (17) THROUGH ALL THREE EARS WITH HANDLE OF PINS TOWARDS THE CENTER OF THE BEAM. LEAVING THE HOLE IN THE PIN BETWEEN THE INNER EARS, PULL BACK ON SPRING AND INSTALL COTTER PIN (19).
- 6. INSTALL THE PUSHBEAM (1) BETWEEN THE PUSHPLATES WITH TWO 1/2 X 1-1/2 CAPSCREWS (5) IN THROUGH BEAM AND TWO 1/2 X 1-1/4 CAPSCREWS (6) DOWN THROUGH BEAM. FASTEN WITH 1/2" LOCK-WASHERS (8) AND NUTS (7). LEAVE LOOSE.
- 7. INSTALL THE HEADGEAR, (NOT SHOWN) AND HEADGEAR BRACES (4) TO THE PUSHPLATES USING  $1/2 \times 1-1/4$  CAPSCREWS (6), LOCK-WASHERS (8) AND NUTS (7). LEAVE LOOSE.
- 8. STARTING WITH THE PUSHPLATES, TIGHTEN ALL FASTENERS IN ORDER OF INSTALLATION.

## 1985-19

- 1. REMOVE AND DISCARD PLASTIC SPLASH PAN AND TOW HOOKS. REMOVE TOW HOOK BOLTING BAR FROM INSIDE FRAME RAIL.
- 2. REMOVE AND CUT AIR DAM AS PER ILLUSTRATION AT END OF INSTRUCTIONS. LOOSEN SWAY BAR BUSHING FASTENERS ON ONE SIDE OF VEHICLE UNTIL END OF BOLT IS FLUSH WITH TOP OF NUT. REMOVE AND SAVE FASTENERS FROM BUSHING ON OTHER SIDE OF VEHICLE. (CAUTION: REMOVE ONLY ONE SIDE OF SWAY BAR BUSHING AT A TIME.)
- 3. PLACE THE REAR END OF PUSHPLATE (2 OR 3) BETWEEN UNFASTENED SWAY BAR BUSHING AND FASTEN WITH PREVIOUSLY REMOVED FASTENERS. (DO NOT TIGHTEN AT THIS TIME.
- **4.** REMOVE SWAY BAR FASTENERS ON OTHER SIDE OF FRAME AND INSTALL SECOND PUSHPLATE LIKE THE FIRST PUSHPLATE.

- 5. ASSEMBLE CONNECTING PINS (16) TO PUSHBEAM (1). FIRST INSERT SPRINGS (18) BETWEEN TWO INNER EARS ON EACH SIDE OF PUSHBEAM. THEN, INSERT CONNECTING PIN (17) THROUGH ALL THREE EARS WITH HANDLE OF PIN TOWARDS THE CENTER OF THE BEAM. LEAVING THE HOLE IN THE PIN BETWEEN THE INNER TWO EARS, PULL BACK ON SPRING AND INSTALL COTTER PIN (19).
- 6. INSTALL THE PUSHBEAM (1) BETWEEN THE PUSHPLATES WITH TWO 1/2 X 1-1/2 CAPSCREWS (5) IN THROUGH BEAM AND TWO 1/2 X 1-1/4 CAPSCREWS (6) DOWN THROUGH BEAM. FASTEN WITH 1/2" LOCK-WASHERS (8) AND NUTS (7). LEAVE LOOSE.
- 7. INSTALL THE HEADGEAR, (NOT SHOWN) AND HEADGEAR BRACES (4) TO THE PUSHPLATES USING 1/2 X 1-1/4 CAPSCREWS (6), LOCK-WASHERS (8) AND NUTS (7). LEAVE LOOSE.
- 8. PLACE JACK UNDER CENTER OF BEAM AND JACK UP UNTIL PUSHPLATES ARE UP TIGHT AGAINST FRAME. TIGHTEN ALL FASTENERS INSTALLED. USING THE TWO FORWARD HOLES IN EACH PUSHPLATE TAB AS GUIDES, DRILL FOUR 13/32 HOLES THROUGH FRAME. INSTALL A 3/8 X 1-1/4 (NC) CAPSCREW (12) THROUGH EACH OF THESE HOLES AND FASTEN WITH 3/8" LOCKWASHERS (13) AND NUTS (14). TIGHTEN ALL REMAINING FASTENERS AND REMOVE JACK.