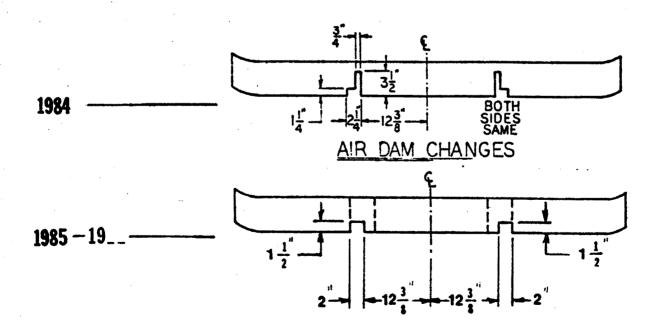

## 1984

- 1. CUT THE AIR DAM PER THE ILLUSTRATION BELOW. REMOVE AND DISCARD PLASTIC SPLASH PAN.
- 2. REMOVE FOUR BOLTS AND LOCK NUTS HOLDING SWAY BAR BUSHINGS TO VEHICLE FRAME BRACKETS. SAVE THESE FASTENERS.
- 3. REMOVE THE THREE INSIDE BUMPER BRACKET BOLTS ON BOTH THE DRIVER'S AND PASSENGER'S SIDE OF FRAME. SAVE THESE FASTENERS.
- **4.** PLACE PUSHPLATES (2,3) UP ONTO INSIDE OF BUMPER BRACKETS WITH TABS AT BACK END OF PUSHPLATES BETWEEN SWAY BAR BUSHINGS AND FRAME BRACKETS. REINSTALL THE BUMPER BRACKET BOLTS AND SWAY BAR BOLTS THROUGH THE PUSHPLATES AND INTO THEIR ORIGINAL LOCATIONS (LEAVE LOOSE).
- 5. ASSEMBLE CONNECTING PINS (16) TO PUSHBEAM (1). FIRST INSERT SPRINGS (18) BETWEEN TWO INNER EARS ON EACH SIDE OF PUSHBEAM. THEN, INSERT CONNECTING PIN (17) THROUGH ALL THREE EARS WITH HANDLE OF PINS TOWARDS THE CENTER OF THE BEAM. LEAVING THE HOLE IN THE PIN BETWEEN THE INNER EARS, PULL BACK ON SPRING AND INSTALL COTTER PIN (19).
- 6. INSTALL THE PUSHBEAM (1) BETWEEN THE PUSHPLATES WITH TWO 1/2 X 1-1/2 CAPSCREWS (5) IN THROUGH BEAM AND TWO 1/2 X 1-1/4 CAPSCREWS (6) DOWN THROUGH BEAM. FASTEN WITH 1/2" LOCK-WASHERS (8) AND NUTS (7). LEAVE LOOSE.
- 7. INSTALL THE HEADGEAR, (NOT SHOWN) AND HEADGEAR BRACES (4) TO THE PUSHPLATES USING  $1/2 \times 1-1/4$  CAPSCREWS (6), LOCK-WASHERS (8) AND NUTS (7). LEAVE LOOSE.
- 8. STARTING WITH THE PUSHPLATES, TIGHTEN ALL FASTENERS IN ORDER OF INSTALLATION.

## 1985-19

- 1. REMOVE AND DISCARD PLASTIC SPLASH PAN AND TOW HOOKS. REMOVE TOW HOOK BOLTING BAR FROM INSIDE FRAME RAIL.
- 2. REMOVE AND CUT AIR DAM AS PER ILLUSTRATION AT END OF INSTRUCTIONS. LOOSEN SWAY BAR BUSHING FASTENERS ON ONE SIDE OF VEHICLE UNTIL END OF BOLT IS FLUSH WITH TOP OF NUT. REMOVE AND SAVE FASTENERS FROM BUSHING ON OTHER SIDE OF VEHICLE. (CAUTION: REMOVE ONLY ONE SIDE OF SWAY BAR BUSHING AT A TIME.)
- 3. PLACE THE REAR END OF PUSHPLATE (2 OR 3) BETWEEN UNFASTENED SWAY BAR BUSHING AND FASTEN WITH PREVIOUSLY REMOVED FASTENERS. (DO NOT TIGHTEN AT THIS TIME.
- **4.** REMOVE SWAY BAR FASTENERS ON OTHER SIDE OF FRAME AND INSTALL SECOND PUSHPLATE LIKE THE FIRST PUSHPLATE.