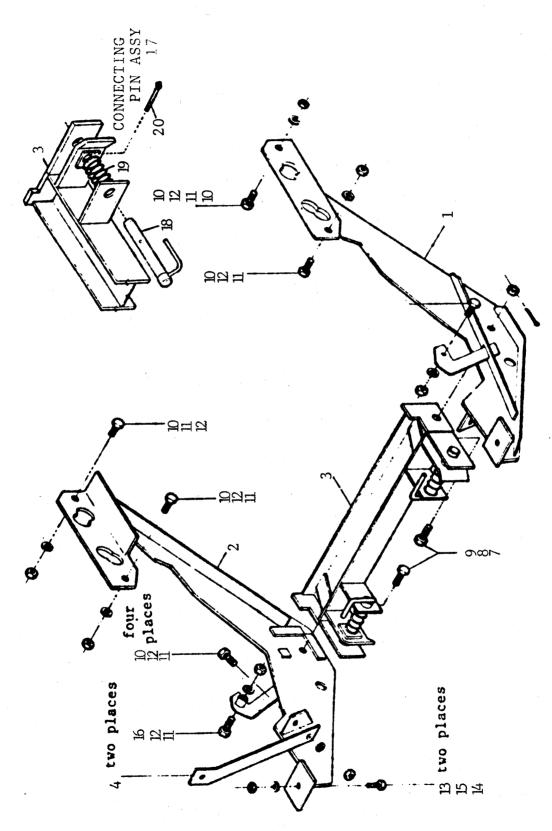

PARTS LIST AL257 REV D

| REF# | PART# | QTY                        |   | DESCRIPTION * PART OF 6751 BOLT BAG    |  |  |  |
|------|-------|----------------------------|---|----------------------------------------|--|--|--|
| 1    | 6501  | 1                          |   | DRIVERS SIDE PUSHPLATE                 |  |  |  |
| 2    | 6502  | 1                          |   | PASSENGER SIDE PUSHPLATE               |  |  |  |
| 3    | 1513  | 1                          |   | PUSHBEAM (27" OVERALL LENGTH)          |  |  |  |
| 4    | 3954  | 1<br>2                     |   | HEADGEAR BRACES                        |  |  |  |
| 5    | 4289  | 2                          | * | 3/4 X 1-7/8 MACHINE PIN                |  |  |  |
| 6    | 90009 | 2                          | * | 1/8 X 1-1/4 COTTER PIN                 |  |  |  |
| 7    | 5005  | 2<br>2<br>2<br>2<br>2<br>8 |   | 5/8 X 11 X 1-1/2 (NC) DRILLED CAPSCREW |  |  |  |
| 8    | 90446 | 2                          |   | 5/8-11 (NC) SLOTTED NUT                |  |  |  |
| 9    | 90012 | 2                          |   | 3/16 X 1/3/4 COTTER PIN                |  |  |  |
| 10   | 90244 | 8                          |   | 5/8-11 X 1/-1/2 (NC) GR.5 CAPSCREWS    |  |  |  |
| 11   | 90343 | 10                         | * | 5/8-11 NUTS                            |  |  |  |
| 12   | 90366 | 10                         | * | 5/8" LOCKWASHERS                       |  |  |  |
| 13   | 90210 | 2                          | * | 1/2-13 X 1-1/2 (NC) GR.5 CAPSCREWS     |  |  |  |
| 14   | 90337 | 2                          | * | 1/2-13 NUTS                            |  |  |  |
| 15   | 90364 | 2<br>2<br>2                | * | 1/2 LOCKWASHERS                        |  |  |  |
| 16   | 90249 |                            | * | * 5/8 X 2-1/2 (NC) GR.5 CAPSCREWS      |  |  |  |
| 17   | 6920  | 2                          |   | CONNECTING PIN ASSEMBLY                |  |  |  |
| 18   | 6815  | 2                          |   | CONNECTING PIN W/HANDLE                |  |  |  |
| 19   | 821   | 2                          | * | SPRING                                 |  |  |  |
| 20   | 90601 | 2<br>1                     | * | 1/4 X 1-1/2 COTTER PIN                 |  |  |  |
| 21   | 7274  | 1                          |   | CHAIN - 5/16 X 12"                     |  |  |  |
| 22   | 7275  | 1                          | * | CHAIN CONNECTING LINK                  |  |  |  |
|      | -3    | 1                          |   | CONNECTING PIN RELEASE                 |  |  |  |
|      | A5867 | 1                          |   | DASH BRACKET BAG                       |  |  |  |

- LIFT VEHICLE USING FLOOR JACK UNDER TRANSMISSION CROSS MEMBER.
- ON BOTH SIDE OF THE VEHICLE REMOVE THE LOWER ONE OF THREE 7/16" BUMPER BRACKET BOLTS. REAM THESE HOLES TO 5/8".
- INSTALL ONE 5/8 X 1-1/2 CAPSCREW (10) OUT THROUGH HEADGEAR BRACE TAB. INSTALL DRIVER'S SIDE PUSHPLATE (1) WITH REAR ANGLE SECTION ON OVER SWAY BAR, (IF SO EQUIPPED) UNDER AND OUTSIDE OF VEHICLE FRAME AND INSIDE OF SPRING. OFFSET FRONT TAB ALIGNS OVER 5/8" REAMED HOLE. INSTALL ONE 5/8 X 1-1/2 CAPSCREW (10) THROUGH THE FORWARD HOLE OF THE ANGLE SECTION ON THE REAR OF THE PUSHPLATE AND THE VEHICLE FRAME. FASTEN WITH ONE 5/8" LOCKWASHER (12) AND NUT (11). INSTALL ONE 5/8 X 2-1/2 CAPSCREW (16) THROUGH FRONT HANGER AND REAMED 5/8" HOLE IN VEHICLE FRAME. FASTEN WITH ONE 5/8" LOCKWASHER (12) AND NUT (11). NOT TIGHTEN.
- REPEAT STEP "C" ABOVE TO INSTALL PASSENGER SIDE PUSHPLATE. D.
- E. ASSEMBLE CONNECTING PINS (17) TO PUSHBEAM (3). FIRST INSERT SPRINGS (19) BETWEEN TWO INNER EARS ON EACH SIDE OF PUSHBEAM. INSERT CONNECTING PIN (18) THROUGH ALL THREE EARS WITH HANDLE OF PIN TOWARDS THE CENTER OF THE BEAM. LEAVING THE HOLE IN THE PIN BETWEEN THE INNER TWO EARS, PULL BACK ON SPRING AND INSTALL COTTER PIN (20).
- INSTALL PUSHBEAM (3) BETWEEN INSTALLED PUSHPLATES AND FASTEN WITH ONE 5/8 X 1-1/2 DRILLED BEAM BOLT (7) OUT THROUGH EACH OF BEAM AND PUSHPLATES. SECURE WITH 5/8" SLOTTED NUTS (8). DO NOT TIGHTEN.
- G. INSTALL HEADGEAR ON FRONT PUSHPLATE PADS AND FASTEN WITH 1/2 X 1-1/2 CAPSCREWS (13) UP THROUGH PADS AND HEADGEAR. SECURE CAPSCREWS WITH 1/2" LOCKWASHERS (15) AND NUTS (14). DO NOT TIGHTEN.
- INSTALL STRAIGHT END OF HEADGEAR BRACES (4) TO PREVIOUSLY IN-STALLED 5/8" CAPSCREWS ON PUSHPLATES. SECURE WITH 5/8" LOCKWASHERS (12) AND NUTS (11). FASTEN TOP ENDS OF BRACES TO HEADGEAR WITH 5/8 X 1-1/2 CAPSCREWS (10), LOCKWASHERS (12) AND NUTS (11). DO NOT TIGHTEN.
- TIGHTEN PUSHBEAM BOLTS FIRST AND INSTALL 3/16 X 1-3/4 COTTER PINS (9). TIGHTEN ALL THE REMAINING FASTENERS STARTING WITH THE REAR MOST FIRST AND WORKING FORWARD. AFTER ALL FASTENERS HAVE BEEN TIGHTENED, DRILL ONE 5/8" HOLE THROUGH EACH SIDE OF THE VEHICLE FRAME USING THE REAR MOST HOLE IN THE PUSHPLATE ANGLES AS GUIDE. CHECK INSIDE OF FRAME TO MAKE SURE IT IS CLEAR OF ANY LINES OR WIRING BEFORE DRILLING. INSTALL ONE 5/8 X 1-1/2 CAPSCREW (10) ON EACH SIDE AND SECURE WITH A LOCKWASHER (12) AND NUT (11).