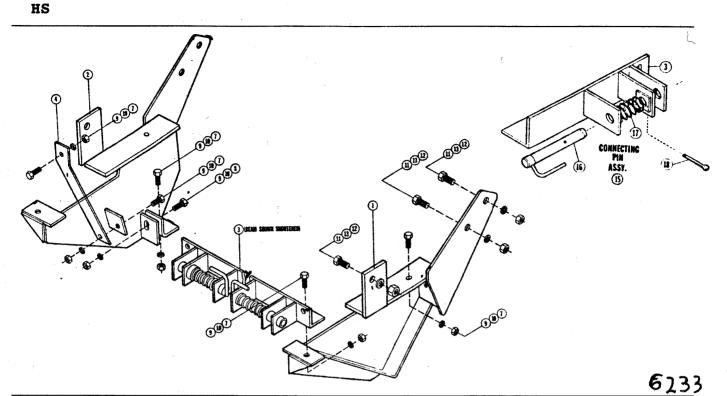

SERIES

| REF# | PART# | QTY    |   | DESCRIPTION * PART               | OF                      | 6760 | BOL           | Г BAG      |         |
|------|-------|--------|---|----------------------------------|-------------------------|------|---------------|------------|---------|
| 1    | 5678  | 1      |   | PUSHPLATE, DRIVER'S SIDE         |                         |      |               |            |         |
| 2    | 5679  | 1      |   | PUSHPLATE, PASSENGER SIDE        |                         |      |               |            |         |
| 3    | 5098  | 1      |   | PUSHBEAM (25-1/4 OAL)            |                         |      |               |            |         |
| 4    | 5128  | 2      |   | HEADGEAR BRACE                   |                         |      |               |            |         |
| 5    | 4289  |        | * | 3/4 X 1-7/8 MACHINE PIN          |                         |      |               |            |         |
| 6    | 90658 | 2<br>2 |   | 5/32 X 1-1/4 COTTER PIN          |                         |      |               |            |         |
| 7    | 90575 | 10     |   | 1/2 X 1-1/4 (NC) GR.5 CS         |                         |      |               |            |         |
| 8    | 90210 | 2      |   | 1/2 X 1-1/2 (NC) GR.5 CS         | p                       |      |               |            |         |
| 9    | 90337 | 12     |   | 1/2 (NC) NUTS                    | FASTENER TORQUE (FT-LB) |      |               |            |         |
| 10   | 90364 | 12     |   | 1/2 LOCKWASHERS                  |                         |      | GRADE         | DESIGNATIO | ON      |
| 11   | 90244 | 6      |   | 5/8 X 1-1/2 (NC) GR.5 CS         | DIAME                   |      | $\overline{}$ |            |         |
| 12   | 90343 | 6      |   | 5/8 (NC) NUTS                    | THREA<br>PER I          |      | $\cup$        |            |         |
| 13   | 90366 | 6      | * | 5/8 LOCKWASHERS                  |                         |      | RADE 2        | GRADE 5    | GRADE 8 |
| 14   | 3     | 1      |   | CONNECTING PIN RELEASE           | 1/4 -                   | 20   | 6             | 9          | 13      |
|      | A5875 | 1      |   | DASH BRACKET BAG                 | 5/16                    | - 18 |               |            |         |
| 15   | 6920  | 2      |   | CONNECTING PIN ASSEMBLY          |                         |      | 11            | 18         | 28      |
|      | 6815  | 2<br>2 |   | LATCH PIN W/ HANDLE              | 3/8 -                   | • 16 | 19            | 31         | 46      |
| 17   | 821   |        |   | SPRING                           | 7/16                    | - 14 | 30            | 50         | 75      |
| 18   | 90601 | 2      | * | $1/4 \times 1-1/2$ COTTER PIN ZP | 1/2 -                   | 13   | 45            | 75         | 115     |
|      |       |        |   |                                  |                         |      |               |            | 115     |

7/18/90

165

**2**25

370

591

893

- A. REMOVE AIR DAM FROM FRONT OF TRUCK.
- B. INSTALL THE DRIVER'S SIDE PUSHPLATE (1) TO THE DRIVER'S SIDE FRAME RAIL USING ONE 1/2 X 1-1/4 CAPSCREW (7) DOWN THROUGH THE LOWER FRAME FLANGE AND PUSHPLATE. FASTEN BUT DO NOT TIGHTEN USING ONE LOCKWASHER (10) AND NUT (9). INSTALL THREE 5/8 X 1-1/2 CAPSCREWS (11) OUT THROUGH FRAME AND PUSHPLATE. FASTEN WITH 5/8 LOCKWASHERS (13) AND NUTS (12). INSTALL THE PASSENGER'S SIDE PUSHPLATE (2) IN THE SAME MANNER.
- C. ASSEMBLE CONNECTING PINS (15) TO PUSHBEAM (3). FIRST INSERT SPRINGS (17) BETWEEN TWO INNER EARS ON EACH SIDE OF PUSHBEAM. THEN, INSERT CONNECTING PIN (16) THROUGH ALL THREE EARS WITH HANDLE OF PIN TOWARDS THE CENTER OF THE BEAM. LEAVING THE HOLE IN THE PIN BETWEEN THE INNER TWO EARS, PULL BACK ON SPRING AND INSTALL COTTER PIN (18).
- D. INSTALL THE PUSHBEAM (3) BETWEEN THE PUSHPLATES. SECURE WITH TWO 1/2 X 1-1/4 CAPSCREWS (7), TWO 1/2 X 1-1/2 CAPSCREWS (8), FOUR 1/2" LOCKWASHERS (10) AND NUTS (9). DO NOT TIGHTEN.
- E. INSTALL THE HEADGEAR (SEE COMMON INSTRUCTIONS) AND HEADGEAR BRACES (4) TO THE PUSHPLATES USING SIX 1/2 X 1-1/4 CAPSCREWS (7), LOCKWASHERS (9) AND NUTS (10).
- F. AFTER ALL PARTS AND FASTENERS ARE IN PLACE, TIGHTEN ALL FASTENERS IN THE ORDER IN WHICH THEY WERE INSTALLED.
- G. TO REINSTALL AIRDAM, CUT INTO THREE SECTIONS AS SHOWN BELOW: