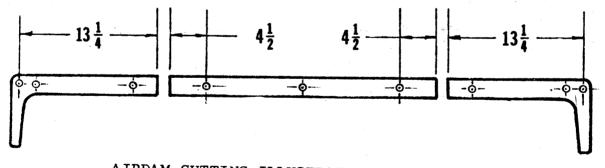

7/18/90

165

**2**25

370

591

893

- A. REMOVE AIR DAM FROM FRONT OF TRUCK.
- B. INSTALL THE DRIVER'S SIDE PUSHPLATE (1) TO THE DRIVER'S SIDE FRAME RAIL USING ONE 1/2 X 1-1/4 CAPSCREW (7) DOWN THROUGH THE LOWER FRAME FLANGE AND PUSHPLATE. FASTEN BUT DO NOT TIGHTEN USING ONE LOCKWASHER (10) AND NUT (9). INSTALL THREE 5/8 X 1-1/2 CAPSCREWS (11) OUT THROUGH FRAME AND PUSHPLATE. FASTEN WITH 5/8 LOCKWASHERS (13) AND NUTS (12). INSTALL THE PASSENGER'S SIDE PUSHPLATE (2) IN THE SAME MANNER.
- C. ASSEMBLE CONNECTING PINS (15) TO PUSHBEAM (3). FIRST INSERT SPRINGS (17) BETWEEN TWO INNER EARS ON EACH SIDE OF PUSHBEAM. THEN, INSERT CONNECTING PIN (16) THROUGH ALL THREE EARS WITH HANDLE OF PIN TOWARDS THE CENTER OF THE BEAM. LEAVING THE HOLE IN THE PIN BETWEEN THE INNER TWO EARS, PULL BACK ON SPRING AND INSTALL COTTER PIN (18).
- D. INSTALL THE PUSHBEAM (3) BETWEEN THE PUSHPLATES. SECURE WITH TWO 1/2 X 1-1/4 CAPSCREWS (7), TWO 1/2 X 1-1/2 CAPSCREWS (8), FOUR 1/2" LOCKWASHERS (10) AND NUTS (9). DO NOT TIGHTEN.
- E. INSTALL THE HEADGEAR (SEE COMMON INSTRUCTIONS) AND HEADGEAR BRACES (4) TO THE PUSHPLATES USING SIX 1/2 X 1-1/4 CAPSCREWS (7), LOCKWASHERS (9) AND NUTS (10).
- F. AFTER ALL PARTS AND FASTENERS ARE IN PLACE, TIGHTEN ALL FASTENERS IN THE ORDER IN WHICH THEY WERE INSTALLED.
- G. TO REINSTALL AIRDAM, CUT INTO THREE SECTIONS AS SHOWN BELOW:

AIRDAM CUTTING ILLUSTRATION TOP VIEW