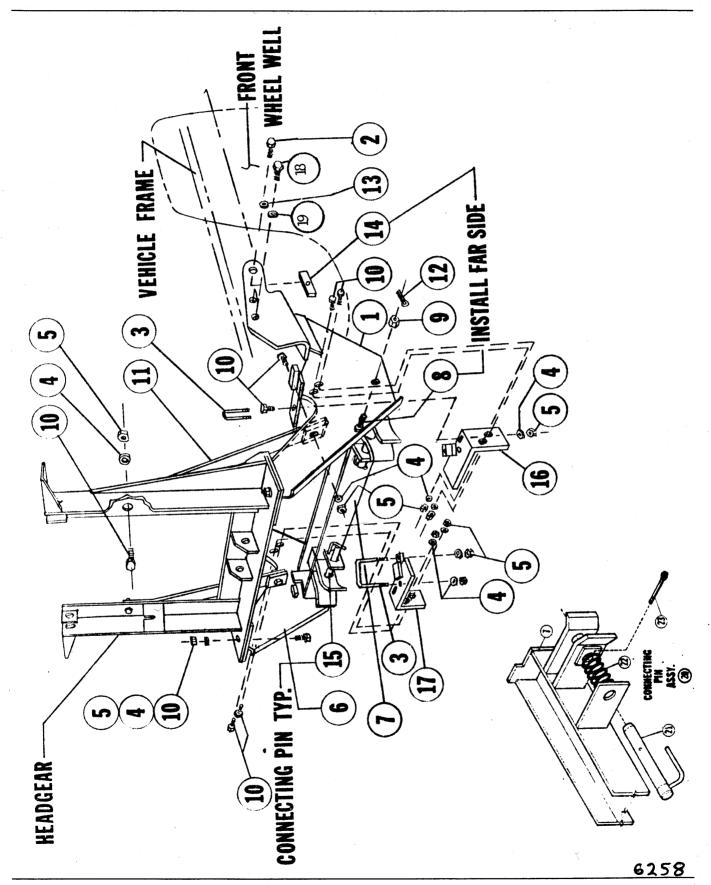

| REF# | PART# | QTY    | DESCRIPTION * PART OF 6795 BOLT BAG    |  |  |
|------|-------|--------|----------------------------------------|--|--|
| 1    | 4267  | 1      | DRIVER SIDE PUSHPLATE                  |  |  |
|      | 90269 | 2      | * 5/8-11 X 4 (NC) GR.5 CAPSCREW        |  |  |
| 2    | 90455 | 2      | * U-BOLTS                              |  |  |
| 4    | 90364 | 16     | * 1/2" LOCKWASHERS                     |  |  |
| 5    | 90337 | 16     | * 1/2-13 (NC) NUT                      |  |  |
| 6    | 4266  | 1      | PASSENGÈR SIDE PUSHPLATE               |  |  |
| 7    | 1510  | 1      | PUSHBEAM (27" OVERALL LENGTH)          |  |  |
| 8    | 5005  | 2      | * 5/8-11 X 1-1/2 (NC) DRILLED CAPSCREW |  |  |
| 9    | 90446 | 2      | * 5/8-11 UNC SLOTTED NUT               |  |  |
| 10   | 90210 | 12     | * 1/2-13 X 1-1/2 (NC) GR.5 CAPSCREW    |  |  |
| 11   | 5020  | 2      | HEADGEAR BRACE                         |  |  |
| 12   | 90012 | 2      | * 3/16 X 1-3/4 COTTER PIN              |  |  |
| 13   | 90366 | 2      | * 5/8" LOCKWASHER                      |  |  |
| 14   | 3629  | 2      | BOLTING BAR                            |  |  |
| 15   |       |        |                                        |  |  |
| 16   | 5011  | 1      | HANGER ANGLE, L.H.                     |  |  |
| 17   | 5010  | 1      | HANGER ANGLE, R.H.                     |  |  |
|      | 4289  | 2      | * 3/4 X 1-7/8 MACHINE PIN              |  |  |
|      | 90658 | 2<br>1 | * 5/32 X 1-1/4 COTTER PIN              |  |  |
|      | 3     | 1      | CONNECTING PIN RELEASE                 |  |  |
| 18   | 90177 | 4      | * 7/16 X 1-1/2 (NC) GR.5 CAPSCREW      |  |  |
| 19   | 90362 | 4      | * 7/16 LOCKWASHERS                     |  |  |
| 20   | 6920  | 2      | CONNECTING PIN ASSEMBLY                |  |  |
| 21   | 6815  | 2      | CONNECTING PIN W/HANDLE                |  |  |
| 22   | 821   | 2      | * SPRING                               |  |  |
| 2,3  | 90601 | 2      | 1/4 X 1-1/2 COTTER PIN                 |  |  |
|      | A5863 | 1      | DASH BRACKET BAG                       |  |  |

- A. ON 1976-1978 VEHICLES ONLY: REMOVE BUMPER BRACE BOLTS HOLDING BRACE TO FRAME AND LOOSEN ALL OTHER BRACE BOLTS, BOTH SIDES OF VEHICLE.
- A1. INSTALL HANGER ANGLES (16,17) TO PUSHPLATE AS SHOWN WITH THREE 1/2 X 1-1/2 CAPSCREWS (10), LOCKS (4) AND NUTS (5), LEAVE FINGER TIGHT. INSTALL 1/2 X 1-1/2 CAPSCREWS (10) POINTING FORWARD IN HEADGEAR BRACE TABS ON PUSHPLATE. IF VEHICLE IS EQUIPPED WITH PLASTIC AIR DAM BELOW BUMPER, EITHER TRIM TO CLEAR PUSHPLATES OR REMOVE FROM VEHICLE.
- B. INSTALL DRIVER SIDE PUSHPLATE (1) INSIDE OF SPRING, OUTSIDE AND UNDER FRAME. PLACE 5/8 X 4 CAPSCREW (2) IN REAR HOLE OF REAR PUSHPLATE SECTION AND FRAME HOLE BEHIND BUMPER BRACE HOLES.
- B1. INSTALL U-BOLTS (3) DOWN OVER FRONT VEHICLE CROSS MEMBER, SWING PUSHPLATE UP TO INSTALL U-BOLT THROUGH HOLES IN HANGER ANGLE. INSTALL LOCKS (4) AND NUTS (5) TO U-BOLT. REINSTALL REMOVED BUMPER BRACE BOLTS THROUGH BUMPER BRACE AND PUSHPLATES INTO FRAME (1976-1978). FOR 1979 VEHICLES USE TWO 7/16 X 1-1/2 CAPSCREWS (18) AND LOCKWASHERS (19) THROUGH PUSHPLATE INTO FRAME. REMOVE 5/8 X 4 CAPSCREW (2) FROM REAR PUSHPLATE SECTION HOLE.
- C. INSTALL PASSENGER SIDE PUSHPLATE (6) IN SAME MANNER AS DRIVER SIDE PUSHPLATE (STEP B ABOVE).
- D. ASSEMBLE CONNECTING PINS (20) TO PUSHBEAM (7). FIRST INSERT SPRINGS (22) BETWEEN TWO INNER EARS ON EACH SIDE OF PUSHBEAM. THEN INSERT CONNECTING PIN (21) THROUGH ALL THREE EARS WITH HANDLE OF PIN TOWARDS THE CENTER OF THE BEAM. LEAVING THE HOLE IN THE PIN BETWEEN THE INNER TWO EARS, PULL BACK ON SPRING AND INSTALL COTTER PIN (23).
- E. INSTALL PUSHBEAM (7) BETWEEN INSTALLED PUSHPLATES USING DRILLED 5/8 X 1-1/2 CAPSCREWS (8), INSERTED FROM INSIDE AND SLOTTED NUTS (9).
- F. INSTALL HEADGEAR ON FRONT PUSHPLATE TABS USING 1/2 X 1-1/2 CAPSCREWS (10), LOCKWASHERS (4) AND NUTS (5).
- G. INSTALL HEADGEAR BRACES (11) TO HEADGEAR USING 1/2 X 1-1/2 CAPSCREWS (10), LOCKWASHERS (4) AND NUTS (5). ATTACH FREE END OF BRACES TO 1/2 X 1-1/2 CAPSCREWS (10) INSTALLED IN PUSHPLATE HANGERS USING LOCKWASHERS (4) AND NUTS (5). BENT END OF BRACES ATTACH TO HEADGEAR.
- H. TIGHTEN PUSHBEAM BOLTS (8) AND NUTS (9) AND SECURE WITH 3/16 X 1-3/4 COTTER PINS (12). TIGHTEN ALL OTHER CAPSCREWS AND NUTS INSTALLED. TIGHTEN ALL BUMPER BRACE BOLTS LOOSENED IN STEP A.
- I. DRILL 5/8" HOLE IN EACH SIDE OF INSIDE VEHICLE FRAME USING REAR HOLE OF REAR PUSHPLATE SECTION AS GUIDE. INSTALL 5/8 X 4 CAPSCREW WITH LOCKWASHER (13) THROUGH DRILLED HOLE AND USE BOLTING BAR (14) ON INSIDE, TIGHTEN.