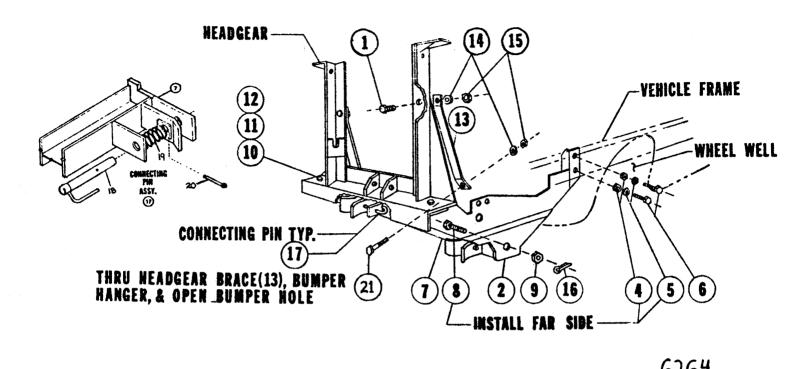

SERIES G & H FORD F350

FORD F250 LOW PROFILE FORD F150 SUPERCAB

1979 1977-1/2-1979 1978-1979 AL227 REV D

|      |       | ·····            |     | 6,164                                          |
|------|-------|------------------|-----|------------------------------------------------|
| REF# | PART# | QTY              |     | DESCRIPTION * PART OF 6808 BOLT BAG            |
| 1    | 90244 | 2                | *   | 5/8-11 X 1-1/2 (NC) GR.5 CAPSCREW              |
| 2    | 5035  | 1                |     | DRIVER SIDE PUSHPLATE                          |
| 3    | 5031  | 1                |     | PASSENGER SIDE PUSHPLATE                       |
| 4    | 90353 | 2                | *   | 7/16-14 (NC) SELF LOCKING NUT                  |
| 5    | 90317 | 4                | *   | 7/16" FLATWASHER                               |
| 6    | 90199 |                  |     | 7/16-14 X 5 (NC) GR.5 CAPSCREW (DR. SIDE ONLY) |
| 7    | 1513  | 1                |     | PUSHBEAM (27" OVERALL LENGTH)                  |
| 8    | 5005  | 2                | *   | 5/8-11 X 1-1/2 (NC) DRILLED CAPSCREW           |
| 9    | 90446 | 2<br>2           | *   | 5/8-11 (NC) SLOTTED NUT                        |
| 10   | 90210 | 2                | *   | 1/2-13 X 1-1/2 (NC) GR.5 CAPSCREW              |
| 11   | 90364 | 2<br>2<br>2<br>2 | *   | 1/2 LOCKWASHER                                 |
| 12   | 90337 | 2                | *   | 1/2-13 (NC) NUT                                |
| 13   | 5033  | 2                |     | HEADGEAR BRACE                                 |
| 14   | 90366 | 4                | ~ * | 5/8 LOCKWASHER                                 |
| 15   | 90343 | 4                |     | 5/8-11 (NC) NUT                                |
| 16   | 90012 | 2                |     | 3/16 X 1-3/4 COTTER PIN                        |
| 17   | 6920  | 2                |     | CONNECTING PIN ASSEMBLY                        |
| 18   | 6815  | 2<br>2           |     | CONNECTING PIN W/HANDLE                        |
| 19   | 821   | 2                | *   | SPRING                                         |
| 20   | 90601 | 2<br>2           | *   | 1/4 X 1-1/2 COTTER PIN                         |
|      | 4289  | 2                |     | 3/4 X 1-7/8 MACHINE PIN                        |
|      | 90658 | 2                | *   | 5/32 X 1-1/4 COTTER PIN                        |
|      | 7275  | 1                | *   | 5/16" REPAIR LINK                              |
|      | 7274  | 1                |     | 12" LENGTH OF CHAIN                            |
|      | 3     | 1                |     | CONNECTING PIN RELEASE                         |
| 21   | 90249 | 2                | *   | 5/8 X 2-1/2 (NC) GR.5 CS                       |
|      | A5941 | 1                |     | DASH BRACKET BAG                               |

NOTE: DO NOT JACK VEHICLE UP.

- A. REMOVE THE TWO INSIDE 1/2" LOCKNUTS FROM BOTH FRONT SPRING MOUNTS.

  ON SIX CYLINDER MODELS: REMOVE TWO FRONT 7/16" LOCKNUTS FROM BOTH ENGINE MOUNTS AND BEND DOWN THE SMALL GUSSETS ON FRONT LOWER EDGE OF ENGINE MOUNTS.
- ON V8 MODELS: REMOVE TWO 7/16 LOCKNUTS FROM SHOCK ABSORBER MOUNT ON PASSENGER SIDE ONLY. REMOVE LOWER BUMPER MOUNTING BOLTS & DISCARD (ONE EACH SIDE).
- **B.** INSTALL DRIVER'S SIDE PUSHPLATE (2) INSIDE BOTH FRAME AND SPRING INSERTING THE TWO HOLES IN FORWARD SECTION OF PUSHPLATE OVER THE TWO 1/2" BOLTS IN FRONT SPRING MOUNT. SCREW LOCKNUTS (REMOVED IN STEP A) FINGER TIGHT.
- ON V8 MODELS: INSTALL TWO 7/16 X 5 GR.5 CAPSCREW (6) FROM OUTSIDE OF FRAME THROUGH FRAME AND REAR ANGLE BRACKET OF PUSHPLATE IN HOLES LOCATED APPROXIMATELY 3-1/2" FORWARD FROM ENGINE MOUNT BOLTS. INSTALL FLATWASHERS (5) & LOCKNUTS (4), LEAVE FINGER TIGHT.
- ON 6 CYLINDER MODELS: INSTALL REAR ANGLE BRACKET AND FLATWASHER (5) OVER FRONT TWO ENGINE MOUNT BOLTS AND SCREW ON LOCKNUTS (REMOVED IN STEP A) FINGER TIGHT.
  - NOTE: ON 6 CYLINDER MODELS THE TWO 7/16 X 5 GR.5 CAPSCREWS (6) AND LOCKNUTS (4) PROVIDED ARE NOT USED.
- C. INSTALL PASSENGER'S SIDE PUSHPLATE (3) IN SAME MANNER AS DRIVER'S SIDE.
- **ON V8 MODELS:** THE REAR ANGLE BRACKET OF PUSH-PLATE BOLTS TO SHOCK MOUNT BOLTS.
- ON 6 CYLINDER MODELS: THE REAR ANGLE BRACKET OF PUSHPLATE BOLTS TO THE TWO FRONT ENGINE MOUNT SHOCK MOUNT BOLTS. REINSTALL THE LOCKNUTS REMOVED IN STEP "A" AND LEAVE FINGER TIGHT.
- D. ASSEMBLE CONNECTING PINS (17) TO PUSHBEAM (7). FIRST INSERT SPRINGS (19) BETWEEN TWO INNER EARS ON EACH SIDE OF PUSHBEAM. THEN INSERT CONNECTING PIN (18) THROUGH ALL THREE EARS WITH HANDLE OF PIN TOWARDS THE CENTER OF THE BEAM. LEAVING THE HOLE IN THE PIN BETWEEN THE INNER TWO EARS, PULL BACK ON SPRING AND INSTALL COTTER PIN (20).
- **E.** INSTALL PUSHBEAM (7) BETWEEN PUSHPLATES (2,3) USING DRILLED  $5/8 \times 1-1/2$  CAPSCREWS (8) INSERTED FROM INSIDE AND SLOTTED NUTS (9) OUTSIDE.
- **F.** INSTALL HEADGEAR ON FRONT PUSHPLATE TABS USING  $1/2 \times 1-1/2$  CAPSCREWS (10), LOCKWASHERS (11) AND NUTS (12).
- G. INSTALL 5/8 X 2-1/2 (NC) CAPSCREW THROUGH HEADGEAR BRACE (13), BUMPER HANGER, AND OPEN LOWER BUMPER MOUNTING HOLE. (REAM BUMPER HOLE TO 21/32" DIA). SECURE FINGER TIGHT WITH 5/8 LOCKWASHER (14) AND NUT (15). SHORTER BENT END OF BRACES ATTACHED TO HEADGEAR WITH TWO 5/8 X 1-1/2 (NC) CAPSCREWS (1), LOCKWASHERS (14) AND NUTS (15).
- **H.** TIGHTEN PUSHBEAM BOLTS AND NUTS AND SECURE USING  $3/16 \times 1-3/4$  COTTER PINS (16). TIGHTEN ALL OTHER CAPSCREWS AND NUTS.