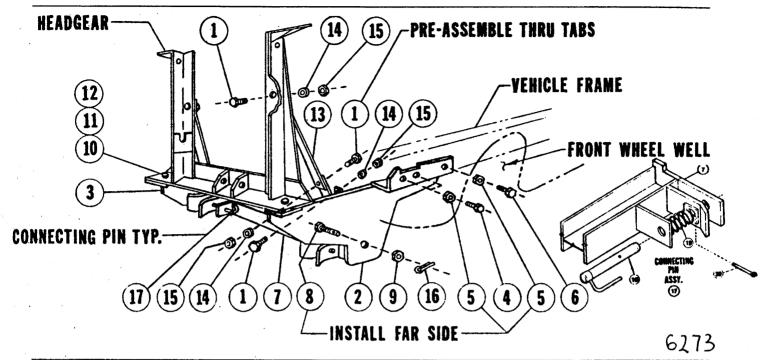

| REF# | PART# | QTY                   |   | DESCRIPTION * PA                      | RT OF                   | 6825              | BOLT E  | BAG         |  |
|------|-------|-----------------------|---|---------------------------------------|-------------------------|-------------------|---------|-------------|--|
| 1    | 90244 | 6                     | * | 5/8-11 X 1-1/2 (NC) GR.5 C            | APSCRE                  |                   |         | ,           |  |
| 2    | 4071  | 1                     |   | DRIVER SIDE PUSHPLATE                 |                         |                   |         |             |  |
| 3    | 4072  | 1                     |   | PASSENGER SIDE PUSHPLATE              |                         |                   |         |             |  |
| 4    | 90600 | 2                     | * | 7/16-14 X 2 (NC) GR 8 CAPS            | CREW                    |                   |         |             |  |
| 5    | 90353 | 6                     |   | 7/16-14 UNC SELF LOCKING N            |                         |                   |         |             |  |
| 6    | 90199 | 2                     | * | 7/16-14 X 5 (NC) GR.5 CAPSCREW        |                         |                   |         |             |  |
| 7    | 1513  | 2<br>1                |   | PUSHBEAM (27" OVERALL LENGTH)         |                         |                   |         |             |  |
| 8    | 5005  | 2                     | * | 5/18-11 X 1-1/2 (NC) DRILLED CAPSCREW |                         |                   |         |             |  |
| 9    | 90446 | 2                     |   | 5/8-11 (NC) SLOTTED NUT               |                         |                   |         |             |  |
| 10   | 90210 | 2                     |   | 1/2-13 X 1-1/2 (NC) GR.5 CAPSCREW     |                         |                   |         |             |  |
| 11   | 90364 | 2<br>2<br>2<br>2<br>2 |   | 1/2 LOCKWASHER                        |                         |                   |         |             |  |
| 12   | 90337 |                       | * | 1/2-13 (NC) NUT                       | FASTENER TORQUE (FT-LB) |                   |         |             |  |
| 13   | 1869  | 2                     |   | HEADGEAR BRACE                        |                         | GRADE DESIGNATION |         |             |  |
| 14   | 90366 | 6                     | * | 5/8 LOCKWASHER                        | DIAMETER-               |                   |         | <del></del> |  |
| 15   | 90343 | 6                     |   | 5/8-11 (NC) NUT                       | THREADS<br>PER INCH     | $  \cup  $        |         |             |  |
| 16   | 90012 | 2                     |   | $3/16 \times 1-3/4$ COTTER PIN        |                         | GRADE 2           | GRADE 5 | GRADE 8     |  |
| 17   | 6920  | 2                     |   | CONNECTING PIN ASSEMBLY               | 1/4 - 20                | 6                 | 9       | 13          |  |
| 18   | 6815  | 2                     |   | CONNECTING PIN W/HANDLE               | 5/16 - 18               | 11                | 18      | 28          |  |
| 19   | 821   | 2                     |   | SPRING                                | 3/8 - 16                | 19                | 31      | 46          |  |
| 20   | 90601 | 2                     |   | 1/4 X 1-1/2 COTTER PIN                | 7/16 - 14               | 30                | 50      | 75          |  |
|      | 4289  | 2<br>2                |   | 3/4 X 2 MACHINE PIN                   | 1/2 - 13                | +                 | ļ       |             |  |
|      | 90658 | 2<br>1                |   | 5/32 X 1-1/4 COTTER PIN               |                         | 45                | 75      | 115         |  |
|      | 3     | 1                     |   | CONNECTING PIN RELEASE                | 9/16 - 12               | 66                | 110     | 165         |  |
|      | A5941 | 1                     |   | DASH BRACKET BAG                      | 5/8 - 11                | 93                | 150     | 225         |  |
|      |       |                       |   |                                       | 3/4 - 10                | 150               | 250     | 370         |  |
|      | •     |                       |   |                                       | 7/8 - 9                 | 150               | 378     | 591         |  |

583

220

- A. LIFT VEHICLE WITH FLOOR JACK PLACED UNDER TRANSMISSION CROSSMEMBER. REMOVE AND SAVE TWO BOTTOM BOLTS ON STEERING BOX FOR USE ON PASSENGER SIDE OF VEHICLE WITH V8 ENGINES, REMOVE ONE 7/16 X 5 BOLT FROM EACH LOWER MOTOR MOUNT.
- INSTALL 5/8 X 1-1/2 BOLTS (1), POINTING FORWARD, INTO FORWARD INNER TABS ON PUSHPLATES (2,3) AS BOLTS CANNOT BE INSTALLED AFTER PUSHPLATES ARE ASSEMBLED ON VEHICLES.
- C. INSTALL DRIVER SIDE PUSHPLATE (2) INSIDE OF SPRING, UNDER AND OUTSIDE OF VEHICLE FRAME. INSTALL 7/16 X 2 BOLTS (4) THROUGH TWO FORWARD HOLES IN PUSHPLATE ANGLE, FRAME AND STEERING BOX. FASTEN WITH SELF LOCKING NUTS (5). REINSTALL REMOVED V8 MOTOR MOUNT BOLT OR INSTALL NEW 7/16 X 5 BOLT (6) THROUGH REAR HOLE OF PUSHPLATE ANGLE AND FRAME. FASTEN WITH SELF LOCKING NUT (5). LEAVE NUTS LOOSE.
- INSTALL PASSENGER SIDE PUSHPLATE (3) INSIDE OF SPRING, UNDER AND OUTSIDE OF VEHICLE FRAME. INSTALL PREVIOUSLY REMOVED STEERING BOX BOLTS THROUGH TWO FORWARD HOLES IN PUSHPLATE ANGLE AND FRAME. WITH SELF LOCKING NUTS (5). REINSTALL REMOVED V8 MOTOR MOUNT BOLT OR INSTALL NEW 7/16 X 5 BOLT (6) THROUGH REAR HOLE OF PUSHPLATE ANGLE AND FRAME. ASSEMBLE USING SELF LOCKING NUT (5). LEAVE NUTS LOOSE.
- ASSEMBLE CONNECTING PINS (17) TO PUSHBEAM (7). FIRST INSERT SPRINGS (19) BETWEEN TWO INNER EARS ON EACH SIDE OF PUSHBEAM. THEN INSERT CONNECTING PIN (18) THROUGH ALL THREE EARS WITH HANDLES OF PINS TOWARDS THE CENTER OF BEAM. LEAVING THE HOLE IN THE PIN BETWEEN THE INNER TWO EARS, PULL BACK ON SPRING AND INSTALL COTTER PIN (20).
- INSTALL PUSHBEAM (7) BETWEEN PUSHPLATES USING DRILLED 5/8 X 1-1/2 CAPSCREWS (8) INSERTED FROM INSIDE AND SLOTTED NUTS (9).
- INSTALL HEADGEAR ON FRONT PUSHPLATE TABS USING 1/2 X 1-1/2 BOLTS G. (10) LOCKWASHERS (11) AND NUTS (12).
- INSTALL HEADGEAR BRACES (13) BETWEEN HEADGEAR AND PUSHPLATES USING PRE-ASSEMBLED AND ADDITIONAL 5/8 X 1-1/2 BOLTS (1), LOCK-WASHERS (14) AND NUTS (15). BENT END OF BRACES ATTACH TO HEAD-GEAR.
- TIGHTEN PUSHBEAM BOLTS AND NUTS AND SECURE USING 3/16 X 1-3/4 COTTER PINS (16). TIGHTEN ALL OTHER BOLTS AND NUTS.
- DRILL A 5/8" DIAMETER HOLE THROUGH THE FRONT VEHICLE CROSSMEMBER J. USING THE PUSHPLATE HANGER HOLES AS GUIDES ON EACH SIDE. X 1-1/2 BOLTS (1) THROUGH PUSHPLATE HANGER HOLES, DRILLED CROSSMEMBER HOLES AND ASSEMBLE USING LOCKWASHER (14) AND NUT (15) ON EACH SIDE.
- LOWER VEHICLE AND REMOVE FLOOR JACK. K.