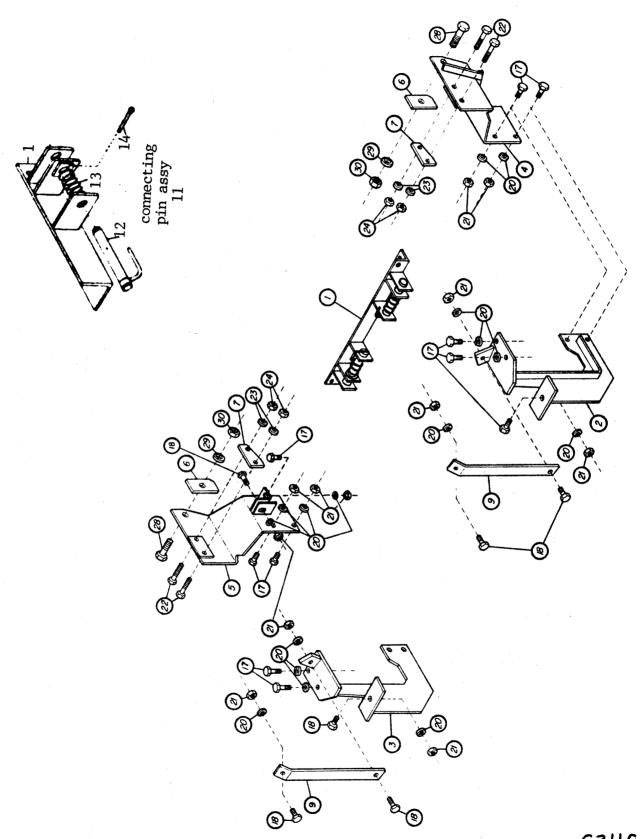

7101 PARTS LIST

| REF# | PART# | QTY | DESCRIPTION * PART OF 7214 BOLT BAG          |  |  |
|------|-------|-----|----------------------------------------------|--|--|
| 1    | 5098  | 1   | PUSHBEAM (25 1/4" OVERALL LENGTH)            |  |  |
| 2    | 7228  | 1   | DRIVER'S SIDE FRONT PUSHPLATE                |  |  |
| 3    | 7229  | 1   | PASSENGER'S SIDE FRONT PUSHPLATE             |  |  |
| 4    | 7223  | 1   | DRIVER'S SIDE REAR PUSHPLATE                 |  |  |
| 5    | 7224  | 1   | PASSENGER'S SIDE REAR PUSHPLATE              |  |  |
| 6    | 6014  | 2   | BOLTING BAR                                  |  |  |
| 7    | 6015  | 2   | BOLTING BAR                                  |  |  |
| 8    |       |     |                                              |  |  |
| 9    | 7216  | 2   | HEADGEAR BRACE                               |  |  |
| 10   |       | _   |                                              |  |  |
| 11   | 6920  | 2   | CONNECTING PIN ASSEMBLY                      |  |  |
| 12   | 6815  | 2   | CONNECTING PIN W/HANDLE                      |  |  |
| 13   | 821   | 2   | * SPRING                                     |  |  |
| 14   | 90601 | 2   | * 1/4 X 1-1/2 COTTER PIN                     |  |  |
|      | 4289  |     | * 3/4 X 1-7/8 MACHINE PIN (NOT SHOWN)        |  |  |
| 16   |       | 2   | * 5/32 X 1-1/4 COTTER PIN (NOT SHOWN)        |  |  |
| 17   | 90575 |     | * 1/2 X 1-1/4 (NC) GR.5 CAPSCREW (NOT SHOWN) |  |  |
| 18   | 90210 | 2   | * 1/2 X 1-1/2 (NC) GR.5 CAPSCREW             |  |  |
| 19   | 30210 | _   | 1/2 11 1/2 (110) 0111 0011211                |  |  |
| 20   | 90364 | 18  | * 1/2 LOCKWASHER                             |  |  |
| 21   | 90337 |     | * 1/2 (NC) NUT                               |  |  |
| 22   | 90667 | 4   | * 5/8 X 4-1/2 (NC) GR.5 CAPSCREW             |  |  |
| 23   | 90366 |     | * 5/8 LOCKWASHER                             |  |  |
| 24   | 90343 | 4   | * 5/8 (NC) NUT                               |  |  |
| 25   | 20343 | -   | 3/0 (NC) NOI                                 |  |  |
| 26   |       |     |                                              |  |  |
| 27   |       |     |                                              |  |  |
| 28   | 90294 | 2   | * 3/4 X 4-1/2 (NC) GR.5 CAPSCREW             |  |  |
| 29   | 90367 | 2   | * 3/4 LOCKWASHER                             |  |  |
| 30   | 90345 | 2   | * 3/4 (NC) NUT                               |  |  |
| 31   | A5941 | 1   | DASH BRACKET BAG                             |  |  |
| ЭŢ   | AJJAT | Т   | DADII DIVACUEI DAG                           |  |  |
| 72   | 7268  | 1   | WRANGLER DECAL FASTENER TORQUE (FT-LB)       |  |  |

PLACE ENCLOSED APPLICATION PRECAUTION DECAL ON REAR EDGE OF THE DRIVERS SIDE DOOR APPROXIMATELY 3" ABOVE THE DOOR LATCH.

NOTE: DRIVER SIDE AND PASSENGER SIDE PUSHPLATE ARE INSTALLED IN SAME MANNER.

- A. REMOVE PLASTIC FRAME COVER FROM BEHIND BUMPER. REMOVE AND DISCARD TWO TOP TORQUE CAPSCREWS HOLDING FRONT BUMPER TO FRAME. REMOVE AND SAVE THE TWO STEERING BOX BOLTS WHICH GO THROUGH THE SIDE OF THE DRIVER'S SIDE FRAME RAIL.
- B. PLACE REAR PUSHPLATES (4,5) UP THROUGH AND BETWEEN THE SPRINGS AND FRAME WITH THE TOP PART OF THE PLATES TO THE OUTSIDE OF FRAME RAILS. LINE UP THE TWO HOLES IN THE PLATE WITH THE HOLES IN THE FRAME AND ATTACH WITH TWO 5/8 X 4-1/2 (NC) CAPSCREWS (22). PLACE BOLTING BAR (7) ON INSIDE OF FRAME RAIL AND FASTEN WITH TWO 5/8 LOCKWASHERS (23) AND NUTS (24). (NOTE: ON DRIVER'S SIDE, REINSTALL PREVIOUSLY REMOVED BOLTS THROUGH PUSHPLATES AND INTO STEERING BOX). DO NOT TIGHTEN.
- C. PLACE TOP PLATE OF FRONT PUSHPLATES (2,3) OVER TAPPED HOLES IN TOP FLANGE OF FRAME RAILS. FASTEN WITH TWO 1/2 X 1-1/4 (NC) CAPSCREWS (17) AND LOCKWASHERS (20). FASTEN FRONT PUSHPLATES TO OUTSIDE OF REAR PUSHPLATES WITH TWO 1/2 X 1-1/4 CAPSCREWS (17), LOCKWASHERS (20) AND NUTS (21).
- D. ASSEMBLE CONNECTING PINS (11) TO PUSHBEAM (1). FIRST INSERT SPRINGS (13) BETWEEN TWO INNER EARS ON EACH SIDE OF PUSHBEAM. THEN, INSERT CONNECTING PIN (12) THROUGH ALL THREE EARS WITH HANDLE OF PIN TOWARDS THE CENTER OF THE BEAM. LEAVING THE HOLE IN THE PIN BETWEEN THE INNER TWO EARS, PULL BACK ON SPRING AND INSTALL COTTER PIN (14).
- E. LIFT PUSHBEAM UP INTO POSITION BETWEEN REAR PUSHPLATE TABS WITH EARS OF PUSHBEAM FACING FORWARD. SECURE BY INSTALLING ONE 1/2 X 1-1/4 CAPSCREW (17) DOWN THROUGH BOTTOM OF PUSHBEAM ON EACH END AND ONE 1/2 X 1-1/2 CAPSCREW (18) OUT THROUGH EACH END. INSTALL 1/2" LOCKWASHERS (20) AND NUTS (21) ON CAPSCREWS.
- F. (NOTE: HEADGEAR IS PACKED IN COMMON ATTACHING BOX.) INSTALL HEADGEAR ONTO PUSHPLATES USING TWO 1/2 X 1-1/4 (NC) CAPSCREWS (17), LOCKWASHERS (20) AND NUTS (21).

- G. INSTALL HEADGEAR BRACES TO FRONT PUSHPLATE TABS USING TWO 1/2 X 1-1/4" CAPSCREWS (17), LOCKWASHERS (20), AND NUTS (21). ATTACH BENT END OF BRACES TO HEADGEAR USING TWO 1/2 X 1-1/4" CAPSCREWS (17), LOCKWASHERS (20), AND NUTS (21).
- H. INSTALL HEADGEAR BRACES (9) TO FRONT PUSHPLATE TABS USING TWO 1/2 X 1-1/4 (NC) CAPSCREWS (17), LOCKWASHERS (20) AND NUTS (21). ATTACH BENT END OF BRACES TO HEADGEAR USING TWO 1/2 X 1-1/4 (NC) CAPSCREWS (17), LOCKWASHERS (20) AND NUTS (21). TIGHTEN BEAM BOLTS. TIGHTEN ALL OTHER FASTENERS.
- I. USING REMAINING HOLE IN REAR PUSHPLATES AS A GUIDE, DRILL A 3/4" HOLE THROUGH THE INSIDE WEB OF FRAME RAIL ON EACH SIDE AND INSTALL A 3/4 X 4-1/2 (NC) CAPSCREW (28). PLACE BOLTING BAR (6) ONTO INSIDE OF FRAME FLANGE AND FASTEN WITH A 3/4 LOCKWASHER (29) AND NUT (30).