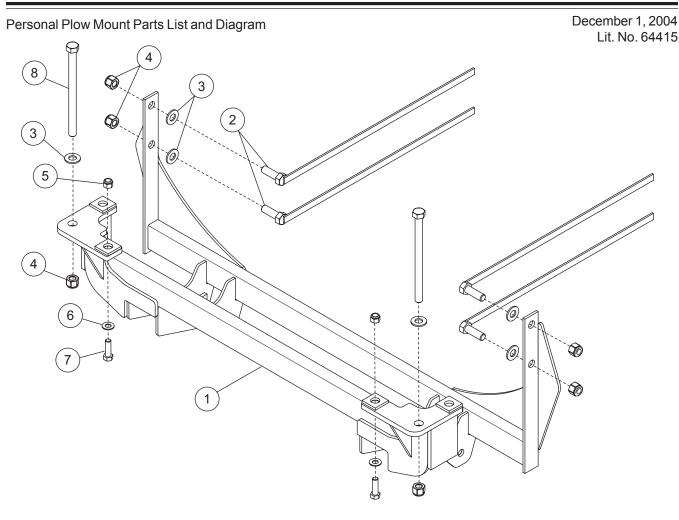

| 1533 Truck Mount    |       |     |                                        |  |  |  |  |
|---------------------|-------|-----|----------------------------------------|--|--|--|--|
| Item                | Part  | Qty | Description                            |  |  |  |  |
| 1                   |       | 1   | Truck Mount                            |  |  |  |  |
| ns                  | 64411 | 1   | Bolt Bag 1533                          |  |  |  |  |
| 64411 Bolt Bag 1533 |       |     |                                        |  |  |  |  |
| 2                   | 22314 | 4   | 1/2-13x1-1/2 Hex Cap Screw w/Handle G5 |  |  |  |  |
| 3                   | 90572 | 6   | 1/2 Hardened Flat Washer               |  |  |  |  |
| 4                   | 91335 | 6   | 1/2-13 Hex Lock Nut GB                 |  |  |  |  |
| 5                   | 91333 | 2   | 3/8-16 Hex Lock Nut GB                 |  |  |  |  |
| 6                   | 63925 | 2   | 3/8 Hardened Flat Washer               |  |  |  |  |
| 7                   | 66456 | 2   | 3/8-16x1-1/4 Hex Cap Screw G5          |  |  |  |  |
| 8                   | 64273 | 2   | 1/2-13x7 Hex Cap Screw G8              |  |  |  |  |
| ns = not shown      |       |     | G = grade                              |  |  |  |  |