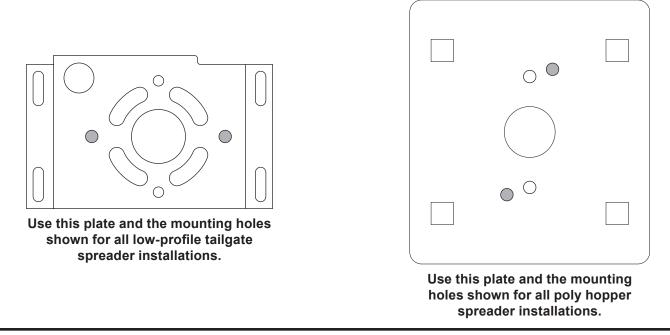

## INSTALLATION INSTRUCTIONS

Use the appropriate mounting plate and mounting hole locations when installing the spreader service motor.

Lit. No. 68506, Rev. 00

Printed in U.S.A.

November 1, 2009

## INSTALLATION INSTRUCTIONS

Use the appropriate mounting plate when installing the spreader service motor.

Use this plate and the mounting holes shown for all low-profile tailgate spreader installations.

Use this plate and the mounting holes shown for all poly hopper spreader installations.