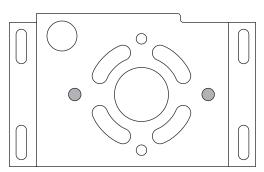

## INSTALLATION INSTRUCTIONS

Use the appropriate mounting plate when installing the spreader service motor.

Use this plate and the mounting holes shown for all low-profile tailgate spreader installations.