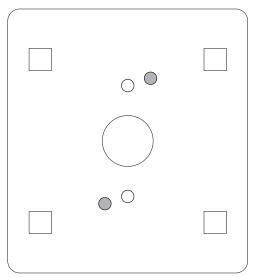

Use this plate and the mounting holes shown for all poly hopper spreader installations.