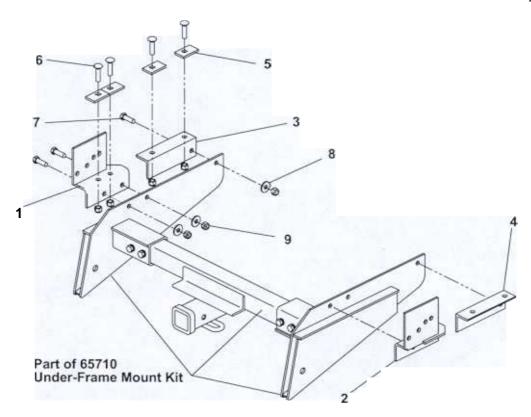

November 6, 1998 Form No. 68726

|      | 67040 Dodge Mount Parts List |     |                                 |      |       |     |                                |  |  |  |  |
|------|------------------------------|-----|---------------------------------|------|-------|-----|--------------------------------|--|--|--|--|
| Item | Part                         | Qty | Description                     | Item | Part  | Qty | Description                    |  |  |  |  |
| 1    | 65892                        | 1   | Bracket-Dodge-Rear-Driver Side  | 4    | 65895 | 1   | Bracket-Dodge-Front-Passenger  |  |  |  |  |
| 2    | 65893                        | 1   | Bracket-Dodge-Rear-Passenger    |      |       |     | Side                           |  |  |  |  |
|      |                              |     | Side                            | -    | 67169 | 1   | Bolt Bag For 67040 (Not Shown) |  |  |  |  |
| 3    | 65894                        | 1   | Bracket-Dodge-Front-Driver Side |      |       |     |                                |  |  |  |  |

|      | 67169 Bolt Bag |     |                                           |      |       |         |                                       |  |  |  |  |  |
|------|----------------|-----|-------------------------------------------|------|-------|---------|---------------------------------------|--|--|--|--|--|
| Item | Part           | Qty | Description                               | Item | Part  | Qty     | Description                           |  |  |  |  |  |
| 5    | 65863          | 8   | Backing Plate                             | 7    |       | 6       | 1/2"-13 x 1-3/4" Cap Screw<br>Grade 5 |  |  |  |  |  |
| 6    |                | 8   | 1/2"-13 x 1-3/4" Carriage Bolt<br>Grade 8 | 8 9  | 91335 | 6<br>14 | 1/2" Plain Washer<br>1/2"-13 Locknut  |  |  |  |  |  |