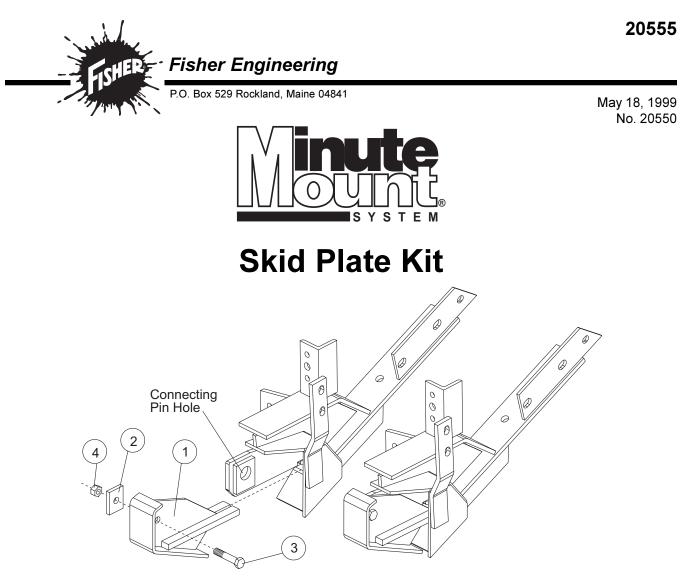

## **KIT PARTS LIST**

| Attachment Kit |        |         |             |  |
|----------------|--------|---------|-------------|--|
| Ref #          | Part # | Qty Req | Description |  |
| 1              | 20548  | 2       | Skid Plate  |  |
|                | 20549  | 1       | Bolt Bag    |  |

| 20549 Bolt Bag |        |         |                                   |  |
|----------------|--------|---------|-----------------------------------|--|
| Ref #          | Part # | Qty Req | Description                       |  |
| 2              | 20551  | 2       | Backer Block                      |  |
| 3              | 90104  | 2       | 1/2"-13x2-1/2" Cap Screw<br>Gr. 5 |  |
| 4              | 90355  | 2       | 1/2" Locknut                      |  |

## INSTALLATION INSTRUCTIONS

After snowplow is disconnected, place skid plates into front of pushplates. Beginning on one side of vehicle, line up hole in skid plate with connecting pin hole. Install a  $1/2^{n}-13 \times 2-1/2^{n}$  cap screw through skid plate and connecting pin hole. Secure with a backer block and  $1/2^{n}$  locknut. Tighten. Repeat on other side.