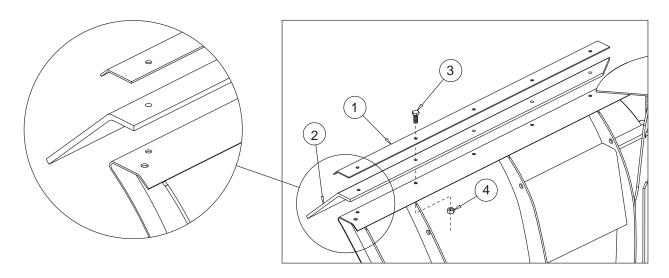

## Rubber Deflector Installation

- 1. Install the blade guides on the plow wings.
- Place the rubber deflector with the logo on the driver-side plow wing. The deflector should be parallel with the wing with the logo facing up. The cropped portion of the deflector should be toward the middle of the wing.

| Parts List     |        |     |                                 |  |  |
|----------------|--------|-----|---------------------------------|--|--|
| Ref #          | Part # | Qty | Description                     |  |  |
| 1              | 21618  | 2   | Bolting Bar                     |  |  |
| 2              | 21769  | 1   | Rubber Deflector w/ Logo—DS     |  |  |
| 3              | 90106  | 10  | 3/8-16 x 1-1/4" Gr. 5 Cap Screw |  |  |
| 4              | 90352  | 10  | 3/8" Locknut                    |  |  |
| ns             | 62613  | 1   | Rubber Deflector—PS             |  |  |
| ns = not shown |        |     |                                 |  |  |

- 3. Place the bolting bar on top of the deflector. Align the holes in the deflector with the holes in the bolting bar. Clamp the rubber deflector and bolting bar to the wing.
- 4. Drill five 13/32" holes through the wing. Use the holes in the bolting bar as a guide.
- 5. Fasten the rubber deflector and bolting bar to the wing with a 3/8 x 1-1/4" cap screw and 3/8" locknut in each hole.
- 6. Repeat this for the passenger-side wing.