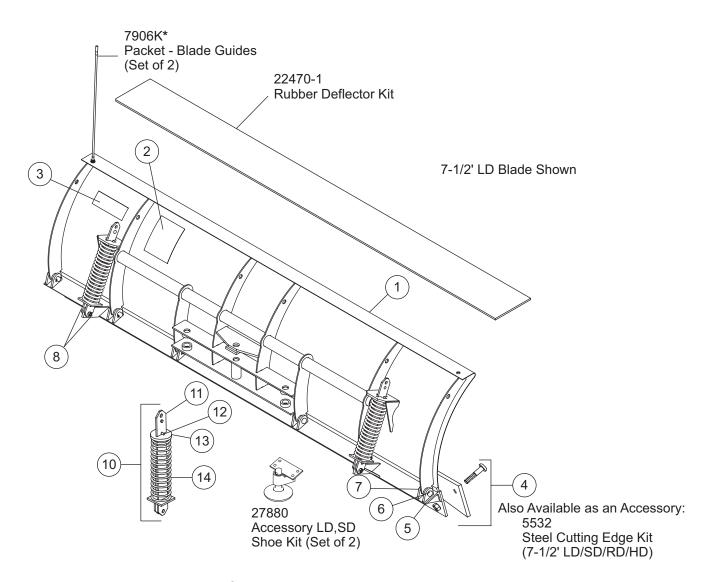

## LD Series Blade Components Parts List

<sup>\*</sup>Packed in 27750-1 Minute Mount® 2 Headgear Kit.

| LD Series Blade Components |                |                                                                             |      |        |                                  |
|----------------------------|----------------|-----------------------------------------------------------------------------|------|--------|----------------------------------|
| Item                       | Part           | Description                                                                 | Item | Part   | Description                      |
| 1                          | 20238          | Decal – Splatter 13-1/4 x 14-1/2                                            | 7    | 90658  | 5/32 x 1-1/4 Cotter Pin          |
| 2                          | 59900          | Label – Information (Warning)                                               | 8    | 26656K | Packet – Shoulder Bolt & Locknut |
| 3                          | 26211          | Label – Identity, STORM GUARD™                                              | 10   | 21452  | Removable Spring Assembly        |
| 4                          | 22215<br>22216 | Cutting Edge Kit – 6'-9" LD,SD Poly<br>Cutting Edge Kit – 7-1/2' LD,SD Poly | 11   | 21450  | Removable Spring Bar             |
|                            |                |                                                                             | 12   | 20181  | 1/4 x 1-1/4 Pin                  |
| 5                          | 27824<br>28003 | Base Angle – 7-1/2' LD,SD<br>Base Angle – 6'-9" LD,SD                       | 13   | 20191  | Removable Spring Disc            |
|                            |                |                                                                             | 14   | 5323   | Trip Spring                      |
| 6                          | 5523K          | 3/4 x 2-3/16 Machine Pin w/Cotter                                           |      |        |                                  |