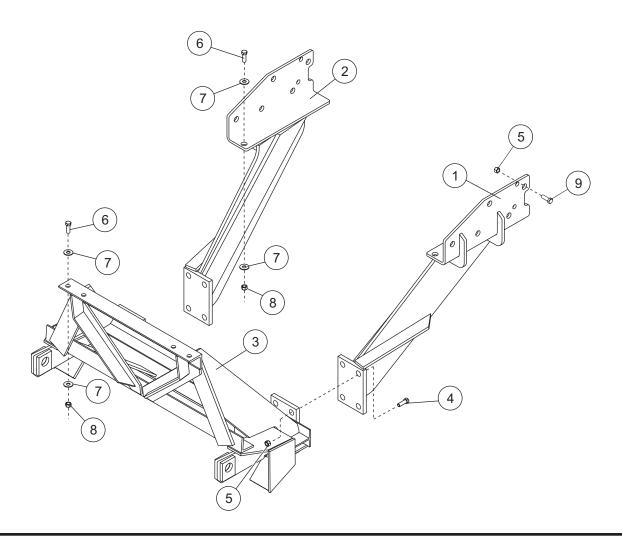

## **MOUNT KIT**

Ford Super Duty F650

2000 - 03

**Parts List** 

| 7164 Mount Kit        |       |     |                             |      |       |     |                                 |
|-----------------------|-------|-----|-----------------------------|------|-------|-----|---------------------------------|
| Item                  | Part  | Qty | Description                 | Item | Part  | Qty | Description                     |
| 1                     | 26549 | 1   | Pushplate – PS              | 3    | 26555 | 1   | Pushbar Assembly                |
| 2                     | 26548 | 1   | Pushplate – DS              | ns   | 26564 | 1   | Bolt Bag – 7164                 |
| 26564 Bolt Bag – 7164 |       |     |                             |      |       |     |                                 |
| 4                     | 90129 | 8   | 5/8-11 x 2 Hex Cap Screw G5 | 8    | 90593 | 6   | 1/2-13 Hex Locknut GC           |
| 5                     | 91337 | 18  | 5/8-11 Hex Locknut GB       | 9    | 90127 | 10  | 5/8-11 x 1-1/2 Hex Cap Screw G5 |
| 6                     | 90218 | 6   | 1/2-13 x 2 Hex Cap Screw G8 | ns   | 8992  | 2   | Anti-Chafing Material           |
| 7                     | 90572 | 12  | 1/2 Hardened Flat Washer    | ns   | 3666  | 6   | Hose Tie                        |
|                       |       |     | ns = not shown              |      |       |     | G = grade                       |