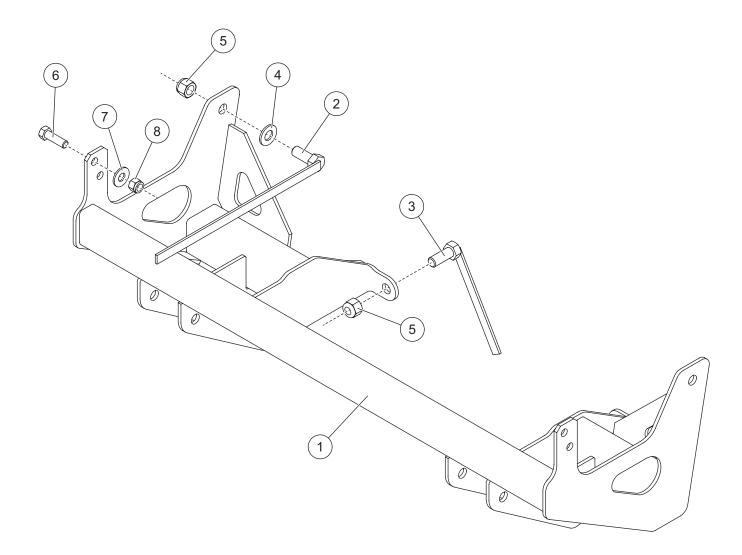

## PARTS LIST

| 1213-1 Mount Kit |       |        |                                          |           |       |     |                                                     |
|------------------|-------|--------|------------------------------------------|-----------|-------|-----|-----------------------------------------------------|
| ltem             | Part  | Qty    | Description                              | Item      | Part  | Qty | Description                                         |
| 1<br>2           | 21314 | 1<br>2 | Mount<br>1/2-13 x 1-1/4 Hex Cap Screw G5 | 3         | 21316 | 2   | 1/2-13 x 1-1/4 Hex Cap Screw G5<br>w/Handle (short) |
|                  |       |        | w/Handle (long)                          | ns        | 28007 | 1   | Bolt Bag                                            |
| 28007 Bolt Bag   |       |        |                                          |           |       |     |                                                     |
| 4                |       | 2      | 1/2 Hardened Flat Washer                 | 7         |       | 4   | 3/8 Flat Washer                                     |
| 5                |       | 4      | 1/2-13 Hex Locknut GB                    | 8         |       | 4   | 3/8-16 Hex Locknut GB                               |
| 6                |       | 4      | 3/8-16 x 1-1/4 Hex Cap Screw G5          |           |       |     |                                                     |
| ns = not shown   |       |        |                                          | G = Grade |       |     |                                                     |