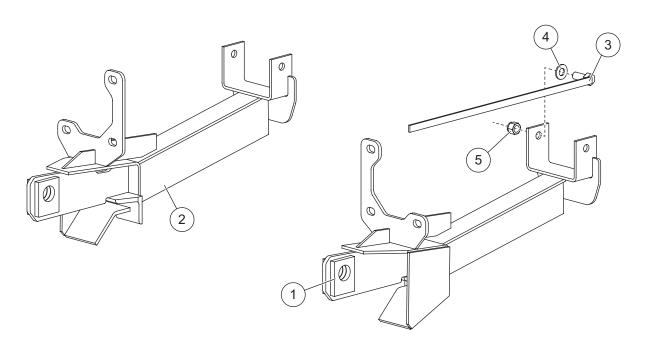

## **Parts List**

| 7178 Mount Kit      |       |     |                          |           |       |     |                              |
|---------------------|-------|-----|--------------------------|-----------|-------|-----|------------------------------|
| Item                | Part  | Qty | Description              | Item      | Part  | Qty | Description                  |
| 1                   | 27268 | 1   | Pushplate – DS           | 3         | 21314 | 4   | 1/2-13 x 1-1/4 Hex Cap Screw |
| 2                   | 27269 | 1   | Pushplate – PS           |           |       |     | w/Handle                     |
| ns                  | 27270 | 1   | Bolt Bag 7178            |           |       |     |                              |
| 27270 Bolt Bag 7178 |       |     |                          |           |       |     |                              |
| 4                   |       | 4   | 1/2 Hardened Flat Washer | 5         |       | 4   | 1/2-13 Hex Locknut GB        |
| ns = not shown      |       |     |                          | G = Grade |       |     |                              |