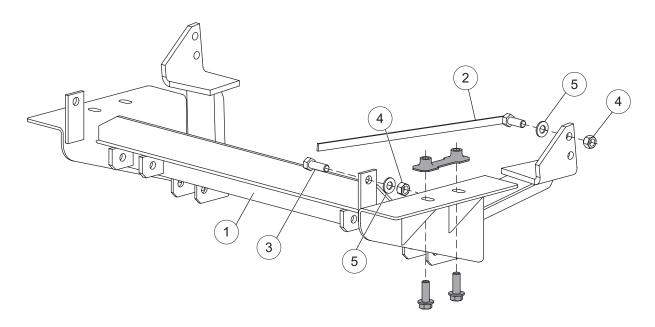

Parts List

January 2, 2006 Lit. No. 27424, Rev. 03

Shaded parts are original vehicle fasteners.

| 1223 Mount Kit             |       |     |                                 |           |       |     |                          |  |  |  |  |
|----------------------------|-------|-----|---------------------------------|-----------|-------|-----|--------------------------|--|--|--|--|
| Item                       | Part  | Qty | Description                     | Item      | Part  | Qty | Description              |  |  |  |  |
| 1                          |       | 1   | Truck Mount                     | ns        | 27445 | 1   | Bolt Bag - 1223/1233     |  |  |  |  |
| 2                          | 21314 | 2   | 1/2-13 x 1-1/4 Hex Cap Screw G5 |           |       |     |                          |  |  |  |  |
|                            |       |     | with Handle                     |           |       |     |                          |  |  |  |  |
| 27445 Bolt Bag - 1223/1233 |       |     |                                 |           |       |     |                          |  |  |  |  |
| 3                          | 90210 | 2   | 1/2-13 x 1-1/2 Hex Cap Screw G5 | 5         | 90572 | 4   | 1/2 Hardened Flat Washer |  |  |  |  |
| 4                          | 91335 | 4   | 1/2-13 Hex Locknut GB           |           |       |     |                          |  |  |  |  |
| ns = not shown             |       |     |                                 | G = Grade |       |     |                          |  |  |  |  |