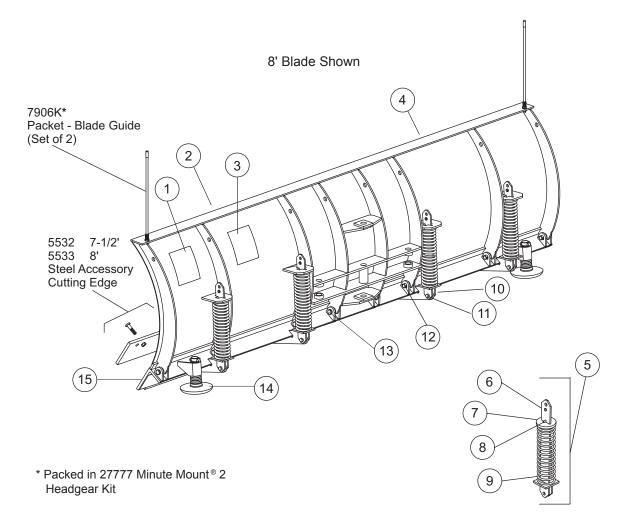

## "Patriots™" Blade Components 7-1/2' RD "M" Blade 27500P 8' HD "M" Blade 28000P

P.O. Box 529 Rockland, Maine 04841

July 18, 2002 Lit. No. 27698

| "Patriots" Blade Components |       |                                   |      |       |                                     |
|-----------------------------|-------|-----------------------------------|------|-------|-------------------------------------|
| Item                        | Part  | Description                       | Item | Part  | Description                         |
| 1                           | 27734 | Label – Limited Edition           | 10   | 91003 | 7/16-14 Shoulder Bolt G5            |
| 2                           | 27733 | Label – Patriot                   | 11   | 90353 | 7/16-14 Hex Locknut GB              |
| 3                           | 59900 | Label – Information (Warning)     | 12   | 90658 | 5/32 x 1-1/4 Cotter Pin             |
| 4                           | 20238 | Decal – Splatter, 13-1/4 x 14-1/2 | 13   | 5523K | 3/4 x 2-3/16 Machine Pin            |
| 5                           | 26464 | Removable Spring Assembly         | 14   | 26523 | Shoe Assembly – 6" Solid Cast       |
| 6                           | 20757 | Removable Spring Bar              | 15   | 26440 | 7-1/2' Base Angle                   |
| 7                           | 20191 | Removable Spring Disc             |      | 26441 | 8' Base Angle                       |
| 8                           | 20181 | 1/4 x 1-1/4 Pin                   | ns   | 27700 | Paint, Spray Acrylic, 12 oz. Silver |
| 9                           | 27406 | Trip Spring                       |      |       |                                     |