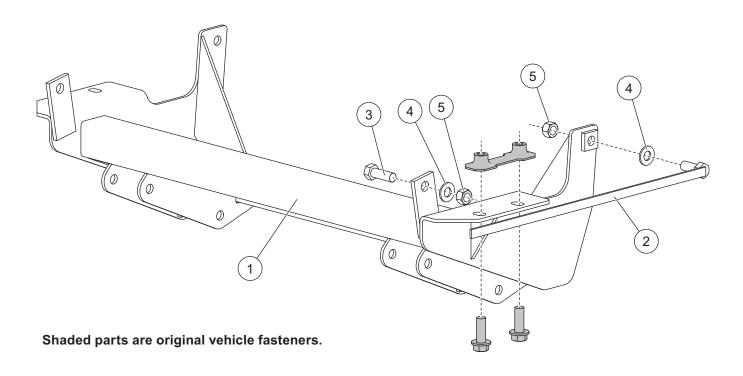

## **PARTS LIST**

| 1233 Mount Kit |       |     |                                       |           |       |     |                       |
|----------------|-------|-----|---------------------------------------|-----------|-------|-----|-----------------------|
| Item           | Part  | Qty | Description                           | Item      | Part  | Qty | Description           |
| 1              | 28469 | 1   | Mount                                 | ns        | 27445 | 1   | Bolt Bag              |
| 2              | 21314 | 2   | 1/2-13 x 1-1/4 Hex Cap Screw w/Handle |           |       |     |                       |
| 27445 Bolt Bag |       |     |                                       |           |       |     |                       |
| 3              |       | 2   | 1/2-13 x 1-1/2 Hex Cap Screw G5       | 5         |       | 4   | 1/2-13 Hex Locknut GB |
| 4              |       | 4   | 1/2 Hardened Flat Washer              |           |       |     |                       |
| ns = not shown |       |     |                                       | G = Grade |       |     |                       |