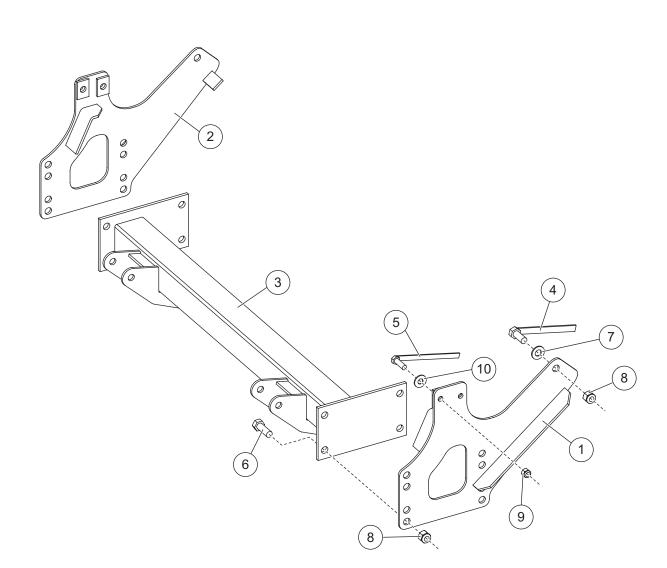

## PARTS LIST

May 15, 2016 Lit. No. 29393, Rev. 01

| 31243 Mount Kit      |       |     |                                             |      |           |     |                                 |  |
|----------------------|-------|-----|---------------------------------------------|------|-----------|-----|---------------------------------|--|
| ltem                 | Part  | Qty | Description                                 | Item | Part      | Qty | Description                     |  |
| 1                    | 29378 | 1   | Mount Plate – DS                            | 5    | 28043     | 4   | 3/8-16 x 1-1/4 Hex Cap Screw G5 |  |
| 2                    | 29380 | 1   | Mount Plate – PS                            |      |           |     | w/Handle                        |  |
| 3                    | 29382 | 1   | Pushbeam                                    | ns   | 29384     | 1   | Bolt Bag 31243                  |  |
| 4                    | 21316 | 2   | 1/2-13 x 1-1/4 Hex Cap Screw G5<br>w/Handle |      |           |     |                                 |  |
| 29384 Bolt Bag 31243 |       |     |                                             |      |           |     |                                 |  |
| 6                    |       | 8   | 1/2-13 x 1-1/2 Hex Cap Screw G5             | 9    |           | 4   | 3/8-16 Hex Locknut GB           |  |
| 7                    |       | 2   | 1/2 Hardened Flat Washer                    | 10   |           | 4   | 3/8 Flat Washer                 |  |
| 8                    |       | 10  | 1/2-13 Hex Locknut GB                       |      |           |     |                                 |  |
| ns = not shown       |       |     |                                             |      | G = Grade |     |                                 |  |