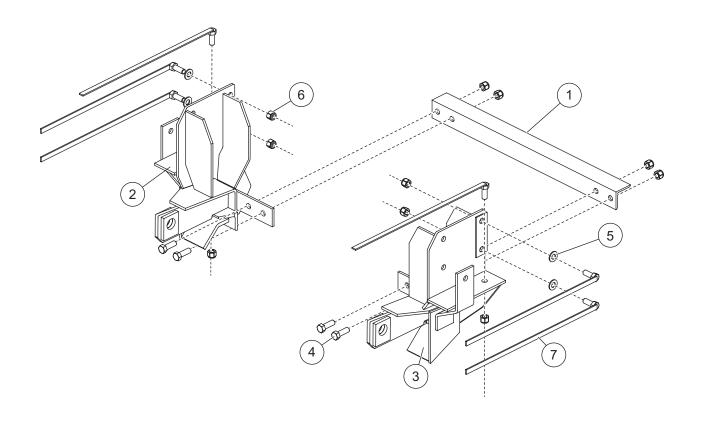

## **Parts List**

| 7170 Mount Kit |       |     |                             |      |           |     |                                |  |
|----------------|-------|-----|-----------------------------|------|-----------|-----|--------------------------------|--|
| Item           | Part  | Qty | Description                 | Item | Part      | Qty | Description                    |  |
| 1              | 67696 | 1   | Cross Bar                   | 4    | 21314     | 6   | 1/2-13 x 1-1/4 Handled Hex Cap |  |
| 2              | 63885 | 1   | Pushplate, PS               |      |           |     | Screw G5                       |  |
| 3              | 63884 | 1   | Pushplate, DS               | ns   | 64051     | 1   | Bolt Bag                       |  |
| 64051 Bolt Bag |       |     |                             |      |           |     |                                |  |
| 5              |       | 4   | 1/2-13 x 1 Hex Cap Screw G5 | 7    |           | 10  | 1/2-13 Hex Locknut GB          |  |
| 6              |       | 4   | 1/2 Hardened Flat Washer G8 |      |           |     |                                |  |
| ns = not shown |       |     |                             | _    | G = Grade |     |                                |  |