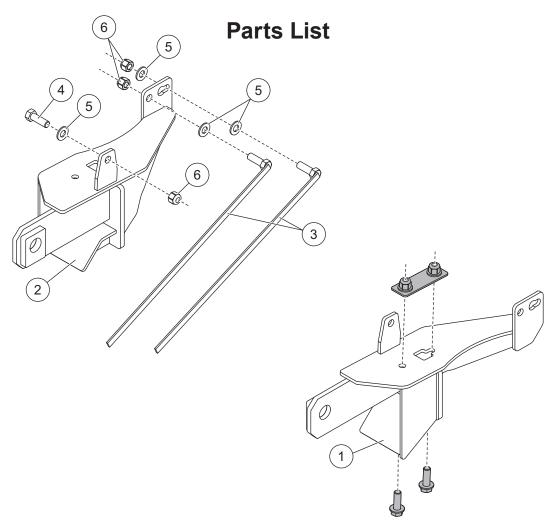

## **MOUNT KIT**

Ford F-150 2009 - 14

Shaded parts are original vehicle fasteners.

| 7188 Mount Kit – Ford F-150 |       |     |                                 |           |       |     |                                 |
|-----------------------------|-------|-----|---------------------------------|-----------|-------|-----|---------------------------------|
| Item                        | Part  | Qty | Description                     | Item      | Part  | Qty | Description                     |
| 1                           | 40869 | 1   | Pushplate – DS                  | 3         | 22314 | 4   | 1/2-13 x 1-1/2 Hex Cap Screw G5 |
| 2                           | 40870 | 1   | Pushplate – PS                  |           |       |     | w/Handle                        |
|                             |       |     |                                 | ns        | 40855 | 1   | Bolt Bag – 7188                 |
| 40855 Bolt Bag – 7188       |       |     |                                 |           |       |     |                                 |
| 4                           |       | 2   | 1/2-13 x 1-1/2 Hex Cap Screw G5 | 6         |       | 6   | 1/2-13 x 1-1/2 Hex Locknut GB   |
| 5                           |       | 8   | 1/2 Hardened Flat Washer        |           |       |     |                                 |
| ns = not shown              |       |     |                                 | G = Grade |       |     |                                 |