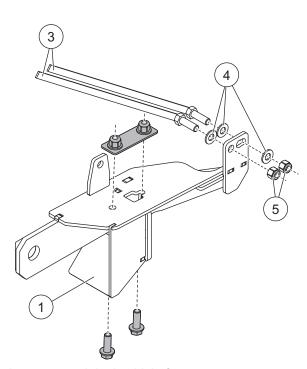

## **Parts List**

Shaded parts are original vehicle fasteners.

| 77101 Mount Kit – Ford F-150 |       |     |                          |     |           |       |     |                                 |
|------------------------------|-------|-----|--------------------------|-----|-----------|-------|-----|---------------------------------|
| Item                         | Part  | Qty | Description              | Ite | m         | Part  | Qty | Description                     |
| 1                            | 41816 | 1   | Pushplate – DS           | 3   | 3         | 22314 | 6   | 1/2-13 x 1-1/2 Hex Cap Screw G5 |
| 2                            | 41817 | 1   | Pushplate – PS           |     |           |       |     | w/Handle                        |
|                              |       |     |                          | n   | S         | 41904 | 1   | Bolt Bag                        |
| 41904 Bolt Bag               |       |     |                          |     |           |       |     |                                 |
| 4                            | ·     | 8   | 1/2 Hardened Flat Washer | 5   | 5         |       | 6   | 1/2-13 x 1-1/2 Hex Locknut GB   |
| ns = not shown               |       |     |                          |     | G = Grade |       |     |                                 |