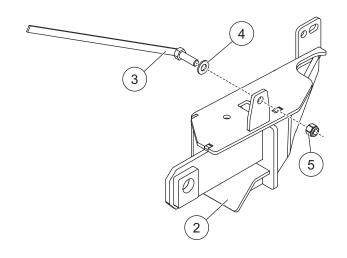

## **Parts List**

Shaded parts are original vehicle fasteners.

| 77101 Mount Kit – Ford F-150 |       |     |                          |     |           |       |     |                                 |
|------------------------------|-------|-----|--------------------------|-----|-----------|-------|-----|---------------------------------|
| Item                         | Part  | Qty | Description              | Ite | m         | Part  | Qty | Description                     |
| 1                            | 41816 | 1   | Pushplate – DS           | 3   | 3         | 22314 | 6   | 1/2-13 x 1-1/2 Hex Cap Screw G5 |
| 2                            | 41817 | 1   | Pushplate – PS           |     |           |       |     | w/Handle                        |
|                              |       |     |                          | n   | S         | 41904 | 1   | Bolt Bag                        |
| 41904 Bolt Bag               |       |     |                          |     |           |       |     |                                 |
| 4                            | ·     | 8   | 1/2 Hardened Flat Washer | 5   | 5         |       | 6   | 1/2-13 x 1-1/2 Hex Locknut GB   |
| ns = not shown               |       |     |                          |     | G = Grade |       |     |                                 |