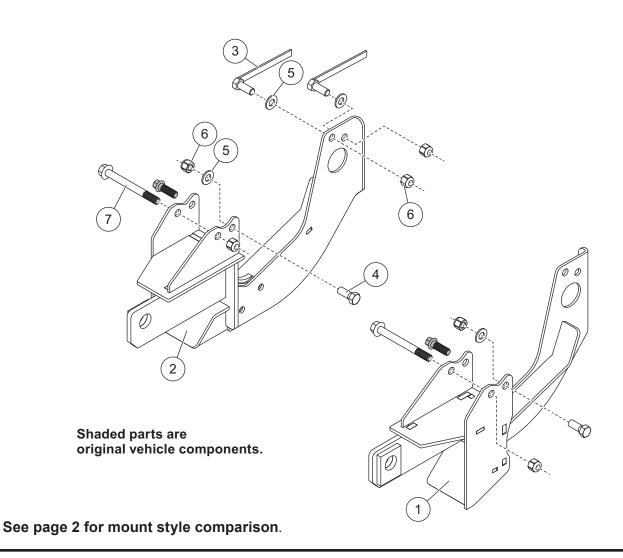

## GM K1500 All New Silv/Sierra Parts List

2007-18

| 7182-1 Mount Kit |       |     |                                 |      |       |     |                                 |
|------------------|-------|-----|---------------------------------|------|-------|-----|---------------------------------|
| Item             | Part  | Qty | Description                     | Item | Part  | Qty | Description                     |
| 1                | 41929 | 1   | Pushplate – DS                  | 3    | 21590 | 6   | 1/2-13 x 1-1/2 Hex Cap Screw G5 |
| 2                | 41930 | 1   | Pushplate – PS                  |      |       |     | w/Handle                        |
|                  |       |     |                                 | ns   | 29359 | 1   | Bolt Bag                        |
| 29359 Bolt Bag   |       |     |                                 |      |       |     |                                 |
| 4                |       | 2   | 1/2-13 x 1-1/4 Hex Cap Screw G5 | 7    |       | 2   | 1/2-13 x 5 Hex Cap Screw G5     |
| 5                |       | 6   | 1/2 Hardened Flat Washer        | ns   |       | 3   | Cable Tie                       |
| 6                |       | 8   | 1/2-13 Hex Locknut GB           |      |       |     |                                 |
| ns = not shown   |       |     | G = Grade                       |      |       |     |                                 |