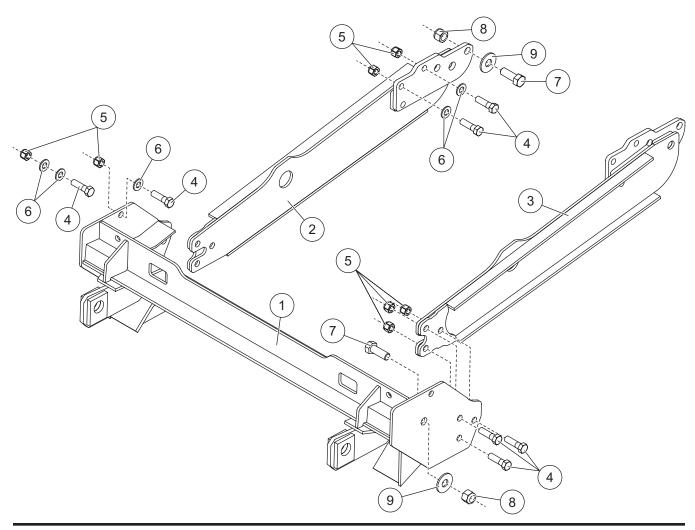

## **Parts List**

| 7196 Mount Kit         |       |     |                                 |      |       |     |                                 |
|------------------------|-------|-----|---------------------------------|------|-------|-----|---------------------------------|
| Item                   | Part  | Qty | Description                     | Item | Part  | Qty | Description                     |
| 1                      | 41725 | 1   | Front Mount                     | 3    | 41727 | 1   | Thrust Arm – DS                 |
| 2                      | 41726 | 1   | Thrust Arm – PS                 | ns   | 41729 | 1   | Bolt Bag – Isuzu                |
| 41729 Bolt Bag – Isuzu |       |     |                                 |      |       |     |                                 |
| 4                      |       | 14  | 1/2-13 x 1-3/4 Hex Cap Screw G8 | 7    |       | 4   | 5/8-11 x 1-3/4 Hex Cap Screw G5 |
| 5                      |       | 14  | 1/2-13 Hex Locknut GB           | 8    |       | 4   | 5/8-11 Hex Locknut GB           |
| 6                      |       | 12  | 1/2 Hardened Flat Washer        | 9    |       | 4   | 5/8 Hardened Flat Washer        |
| ns = not shown         |       |     |                                 |      |       |     | G = Grade                       |