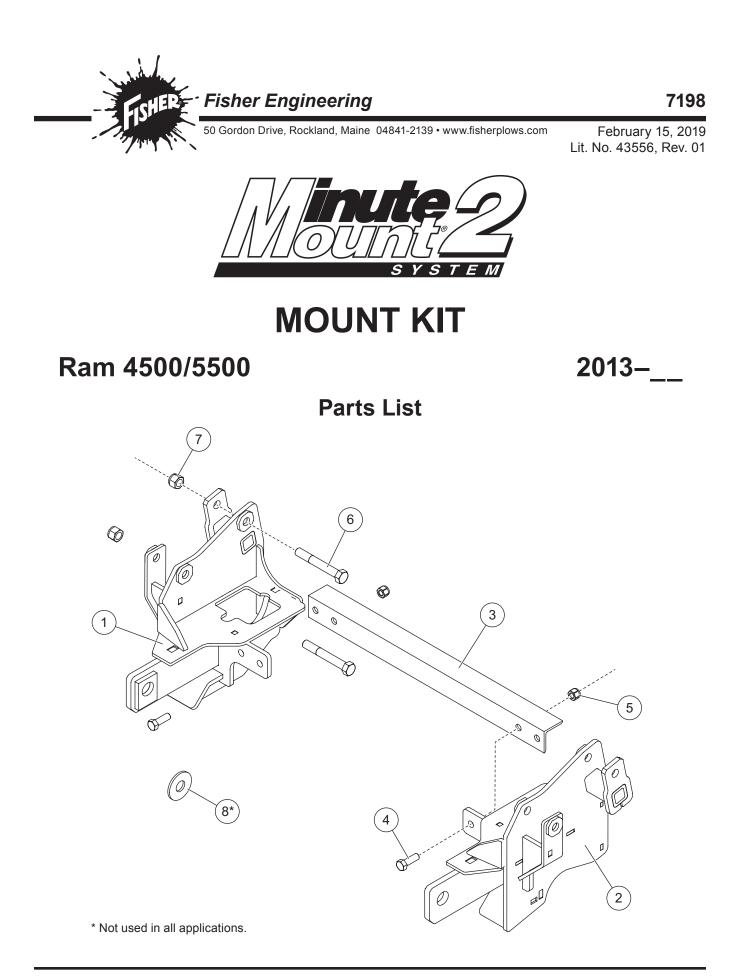

| 7198 Mount Kit |       |     |                                 |      |       |     |                          |
|----------------|-------|-----|---------------------------------|------|-------|-----|--------------------------|
| Item           | Part  | Qty | Description                     | ltem | Part  | Qty | Description              |
| 1              | 43533 | 1   | Mount, PS                       | 3    | 67696 | 1   | Cross Bar                |
| 2              | 43531 | 1   | Mount, DS                       | ns   | 43559 | 1   | Bolt Bag                 |
| 43559 Bolt Bag |       |     |                                 |      |       |     |                          |
| 4              |       | 4   | 1/2-13 x 1-1/2 Hex Cap Screw G5 | 7    |       | 4   | 5/8-11 Hex Locknut GB    |
| 5              |       | 4   | 1/2-13 Hex Locknut GB           | 8*   |       | 4   | 5/8 Hardened Flat Washer |
| 6              |       | 4   | 5/8-11 x 4-1/2 Hex Cap Screw G8 |      |       |     |                          |
| ns = not shown |       |     | G = Grade                       |      |       |     |                          |

\* Not used in all applications.

Copyright © 2019 Douglas Dynamics, LLC. All rights reserved. This material may not be reproduced or copied, in whole or in part, in any printed, mechanical, electronic, film, or other distribution and storage media, without the written consent of Fisher Engineering. Authorization to photocopy items for internal or personal use by Fisher Engineering outlets or snowplow owner is granted.