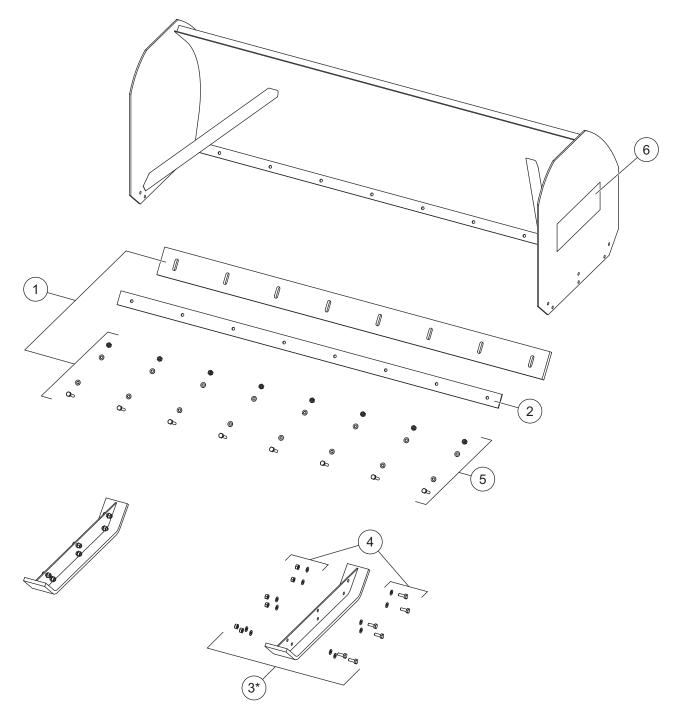

## **Box Plow for Skid-Steer Loaders**

**Parts List** 

Blade Components

|                                        | 83170/83175 Blade Components |                 |                                               |      |                    |     |                                                           |  |
|----------------------------------------|------------------------------|-----------------|-----------------------------------------------|------|--------------------|-----|-----------------------------------------------------------|--|
| ltem                                   | Part                         | Qty             | Description                                   | ltem | Part               | Qty | Description                                               |  |
| 1                                      | 72061                        | 1               | 8' Rubber Cutting Edge Kit<br>(incl. item 5)  | ns   | 83172 <sup>†</sup> | 1   | Label – Logo, STORM BOXX,<br>8' Blade Front               |  |
|                                        | 72062                        | 1               | 10' Rubber Cutting Edge Kit<br>(incl. item 5) | ns   | 83176 <sup>†</sup> | 1   | Label – Logo, STORM BOXX,<br>10' Blade Front              |  |
| 2                                      | 72072                        | 1               | 8' Bolting Bar                                | ns   | 72049*†            | 2   | Wear Shoe Kit – Super Duty                                |  |
|                                        | 72073                        | 1               | 10' Bolting Bar                               |      |                    |     | (incl. item 4)                                            |  |
| 3                                      | 72047*                       | 2               | Wear Shoe Kit – Standard<br>(incl. item 4)    | ns   | 72052*†            | 2   | Wear Shoe Kit – Self Leveling,<br>Standard (incl. item 4) |  |
| 4                                      | 72063                        | 2               | Wear Shoe Hardware Kit                        | ns   | 72054*†            | 2   | Wear Shoe Kit – Self Leveling,                            |  |
| 5                                      | 72074                        | 1               | Cutting Edge Hardware Kit                     |      |                    |     | Super Duty (incl. item 4)                                 |  |
| 6                                      | 83171                        | 2               | Label – Logo, STORM BOXX™                     | ns   | 72069 <sup>†</sup> | 1   | Level Gauge                                               |  |
| Item 4 72063 Wear Shoe Hardware Kit    |                              |                 |                                               |      |                    |     |                                                           |  |
|                                        |                              | 6               | 5/8-11 x 2 Hex Cap Screw G5                   |      |                    | 12  | 5/8 Flat Washer                                           |  |
|                                        |                              | 6               | 5/8-11 Hex Locknut GB                         |      |                    |     |                                                           |  |
| Item 5 72074 Cutting Edge Hardware Kit |                              |                 |                                               |      |                    |     |                                                           |  |
|                                        |                              | 10 <sup>‡</sup> | 1/2-13 x 2-1/2 Hex Cap Screw G5               |      |                    | 20‡ | 1/2 Flat Washer                                           |  |
|                                        |                              | 10 <sup>‡</sup> | 1/2-13 Hex Locknut GB                         |      |                    |     |                                                           |  |
| ns = not shown                         |                              |                 |                                               |      |                    |     | G = Grade                                                 |  |
| * Single shoe per kit                  |                              |                 |                                               |      |                    |     |                                                           |  |

\* Single shoe per kit.
† Accessory only.
‡ Not all fasteners used for all blade sizes.

Copyright © 2020 Douglas Dynamics, LLC. All rights reserved. This material may not be reproduced or copied, in whole or in part, in any printed, mechanical, electronic, film, or other distribution and storage media, without the written consent of Fisher Engineering. Authorization to photocopy items for internal or personal use by Fisher Engineering outlets or snowplow owner is granted.