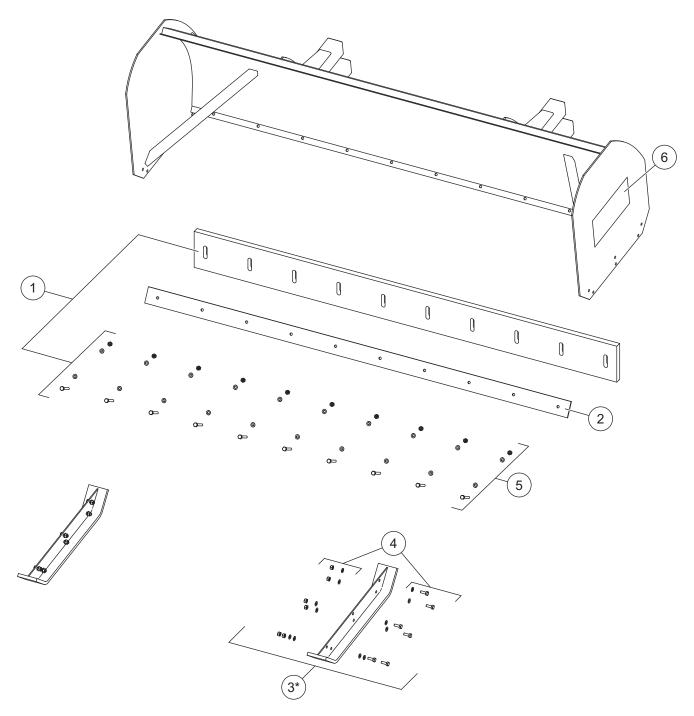

## **Blade Components**

|                                        | 83180/83185 Blade Components |                 |                                            |      |                    |                 |                                                           |
|----------------------------------------|------------------------------|-----------------|--------------------------------------------|------|--------------------|-----------------|-----------------------------------------------------------|
| Item                                   | Part                         | Qty             | Description                                | Item | Part               | Qty             | Description                                               |
| 1                                      | 72056                        | 1               | 10' Rubber Cutting Edge Kit (incl. item 5) | ns   | 83176 <sup>†</sup> | 1               | Label – Logo, STORM BOXX,<br>10' Blade Front              |
|                                        | 72057                        | 1               | 12' Rubber Cutting Edge Kit (incl. item 5) | ns   | 83191 <sup>†</sup> | 1               | Label – Logo, STORM BOXX,<br>12' Blade Front              |
| 2                                      | 72066                        | 1               | 10' Bolting Bar                            | ns   | 72049*†            | 2               | Wear Shoe Kit – Super Duty                                |
|                                        | 72067                        | 1               | 12' Bolting Bar                            |      |                    |                 | (incl. item 4)                                            |
| 3                                      | 72047*                       | 2               | Wear Shoe Kit – Standard (incl. item 4)    | ns   | 72052*†            | 2               | Wear Shoe Kit – Self Leveling,<br>Standard (incl. item 4) |
| 4                                      | 72063                        | 2               | Wear Shoe Hardware Kit                     | ns   | 72054*†            | 2               | Wear Shoe Kit – Self Leveling,                            |
| 5                                      | 72064                        | 1               | Cutting Edge Hardware Kit                  |      |                    |                 | Super Duty (incl. item 4)                                 |
| 6                                      | 83171                        | 2               | Label – Logo, STORM BOXX™                  | ns   | 72069 <sup>†</sup> | 1               | Level Gauge                                               |
| ns                                     | 72042                        | 1               | Binder Kit                                 |      |                    |                 |                                                           |
| Item 4 72063 Wear Shoe Hardware Kit    |                              |                 |                                            |      |                    |                 |                                                           |
|                                        |                              | 6               | 5/8-11 x 2 Hex Cap Screw G5                |      |                    | 12              | 5/8 Flat Washer                                           |
|                                        |                              | 6               | 5/8-11 Hex Locknut GB                      |      |                    |                 |                                                           |
| Item 5 72064 Cutting Edge Hardware Kit |                              |                 |                                            |      |                    |                 |                                                           |
|                                        |                              | 16 <sup>‡</sup> | 1/2-13 x 3-1/2 Hex Cap Screw G5            |      |                    | 32 <sup>‡</sup> | 1/2 Flat Washer                                           |
|                                        |                              | 16 <sup>‡</sup> | 1/2-13 Hex Locknut GB                      |      |                    |                 |                                                           |
| 72042 Binder Kit                       |                              |                 |                                            |      |                    |                 |                                                           |
| ns                                     |                              | 2               | 3/8 x 60 P70 Transport Chain               | ns   |                    | 1               | 3/8 Heavy Duty Ratchet Binder                             |
| ns                                     |                              | 2               | 5/16 Grab Hook                             | ns   |                    | 2               | 3/8 Clevis Attachments                                    |
|                                        |                              |                 | ns = not shown                             |      |                    |                 | G = Grade                                                 |

<sup>\*</sup> Single shoe per kit.

† Accessory only.

‡ Not all fasteners used for all blade sizes.

Copyright © 2020 Douglas Dynamics, LLC. All rights reserved. This material may not be reproduced or copied, in whole or in part, in any printed, mechanical, electronic, film, or other distribution and storage media, without the written consent of Fisher Engineering. Authorization to photocopy items for internal or personal use by Fisher Engineering outlets or snowplow owner is granted.