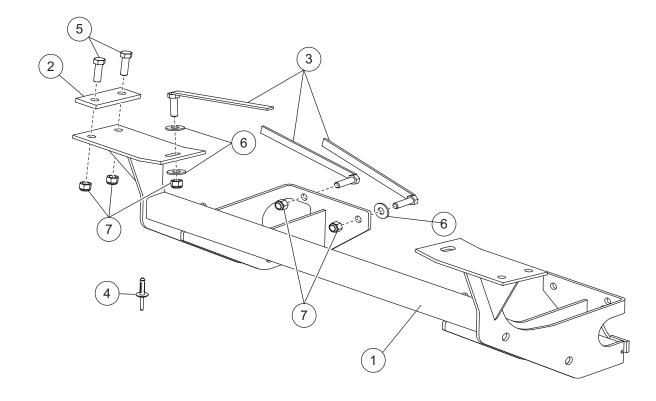

## PARTS LIST

| 3713-2 Mount Kit        |       |     |                                 |      |       |     |                                 |
|-------------------------|-------|-----|---------------------------------|------|-------|-----|---------------------------------|
| Item                    | Part  | Qty | Description                     | ltem | Part  | Qty | Description                     |
| 1                       |       | 1   | Truck Mount – Jeep              | 3    | 28043 | 6   | 3/8-16 x 1-1/4 Hex Cap Screw G5 |
| 2                       | 28042 | 2   | Clamping Plate                  |      |       |     | w/Handle                        |
|                         |       |     |                                 | ns   | 28049 | 1   | Bolt Bag – 3713-2               |
| 28049 Bolt Bag – 3713-2 |       |     |                                 |      |       |     |                                 |
| 4                       |       | 3   | Pop Rivet, Plastic, (pkg of 6)  | 7    |       | 10  | 3/8-16 Hex Locknut GB           |
| 5                       |       | 4   | 3/8-16 x 1-1/4 Hex Cap Screw G5 | ns   | 8992  | 2   | Hose Wrap                       |
| 6                       |       | 6   | 3/8 Flat Washer                 | ns   | 59223 | 4   | Hose Tie                        |
| ns = not shown          |       |     |                                 |      |       |     | G = Grade                       |