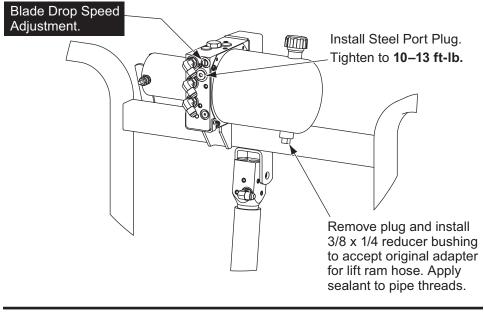

### 48601 OR 48602 HYDRAULIC UNIT INSTALLATION INSTRUCTIONS FOR SNOWPLOWS WITH SQUARE BASE LIFT RAM