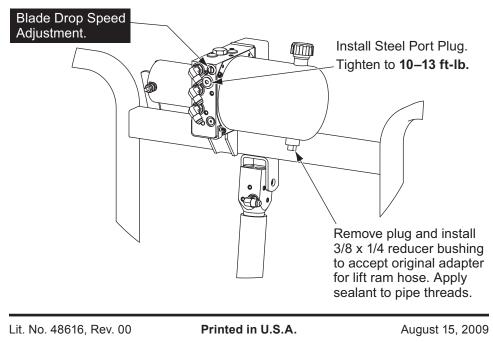

### 48601 OR 48602 HYDRAULIC UNIT INSTALLATION INSTRUCTIONS FOR SNOWPLOWS WITH SQUARE BASE LIFT RAM