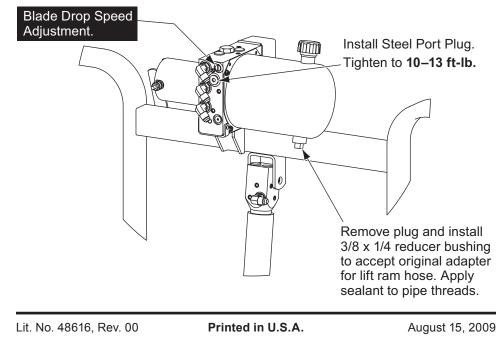

## 48601 OR 48602 HYDRAULIC UNIT INSTALLATION INSTRUCTIONS FOR SNOWPLOWS WITH SQUARE BASE LIFT RAM