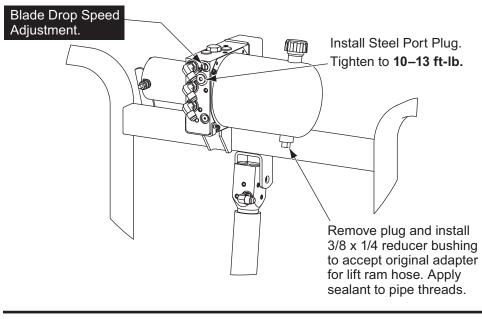

# 48601 OR 48602 HYDRAULIC UNIT INSTALLATION INSTRUCTIONS FOR SNOWPLOWS WITH SQUARE BASE LIFT RAM