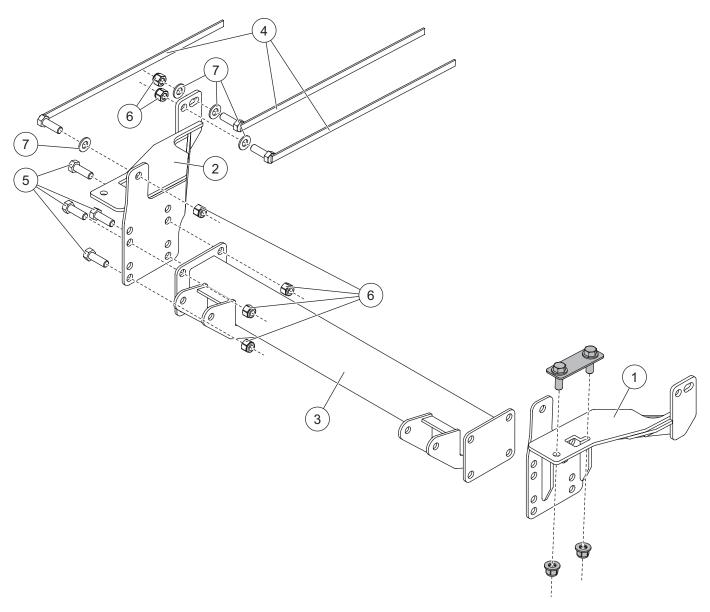

## **PARTS LIST**

Shaded parts are original vehicle fasteners.

| 31273 Mount Kit |       |     |                                 |      |       |     |                                 |
|-----------------|-------|-----|---------------------------------|------|-------|-----|---------------------------------|
| Item            | Part  | Qty | Description                     | Item | Part  | Qty | Description                     |
| 1               | 52104 | 1   | Mount Plate, DS                 | 4    | 22314 | 6   | 1/2-13 x 1-1/2 Hex Cap Screw G5 |
| 2               | 52105 | 1   | Mount Plate, PS                 |      |       |     | w/Handle                        |
| 3               | 40919 | 1   | Pushbeam                        | ns   | 41905 | 1   | Bolt Bag                        |
| 41905 Bolt Bag  |       |     |                                 |      |       |     |                                 |
| 5               |       | 8   | 1/2-13 x 1-1/2 Hex Cap Screw G5 | 7    |       | 8   | 1/2 Flat Washer, Hardened       |
| 6               |       | 14  | 1/2-13 Hex Locknut GB           |      |       |     |                                 |
| ns = not shown  |       |     |                                 |      |       |     | G = Grade                       |