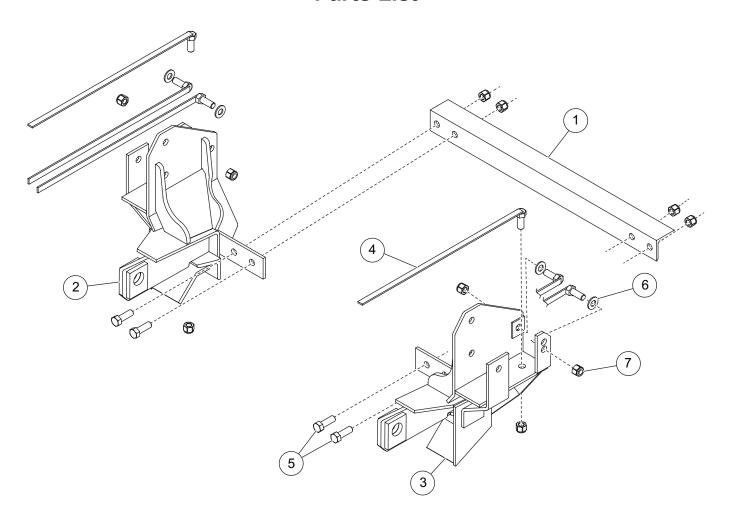

## Dodge Ram 2500/3500 w/o Laramie Package 2003-06 Parts List

| 7170-1 Mount Kit |       |     |                             |           |       |     |                                |
|------------------|-------|-----|-----------------------------|-----------|-------|-----|--------------------------------|
| Item             | Part  | Qty | Description                 | Item      | Part  | Qty | Description                    |
| 1                | 67696 | 1   | Cross Bar                   | 4         | 22314 | 6   | 1/2-13 x 1-1/2 Handled Hex Cap |
| 2                | 64165 | 1   | Pushplate, PS               |           |       |     | Screw G5, 18"                  |
| 3                | 64164 | 2   | Pushplate, DS               | ns        | 64051 | 1   | Bolt Bag                       |
| 64051 Bolt Bag   |       |     |                             |           |       |     |                                |
| 5                |       | 4   | 1/2-13 x 1 Hex Cap Screw G5 | 7         |       | 10  | 1/2-13 Hex Locknut GB          |
| 6                |       | 4   | 1/2 Hardened Flat Washer G8 |           |       |     |                                |
| ns = not shown   |       |     |                             | G = Grade |       |     |                                |