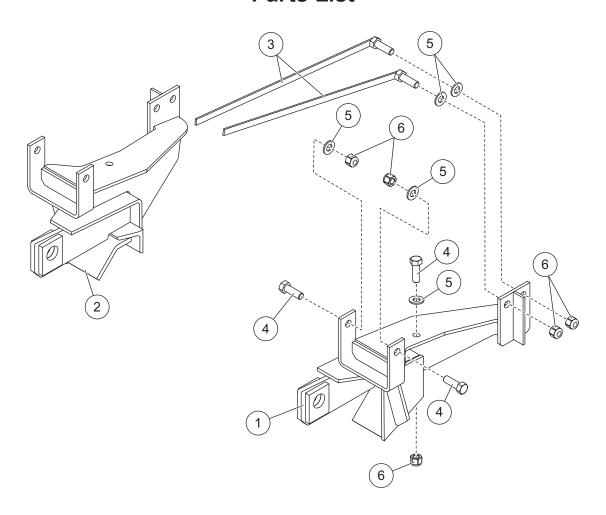

## **Parts List**

| 7174 Mount Kit        |       |     |                                 |           |       |     |                                 |
|-----------------------|-------|-----|---------------------------------|-----------|-------|-----|---------------------------------|
| Item                  | Part  | Qty | Description                     | Item      | Part  | Qty | Description                     |
| 1                     | 64404 | 1   | Pushplate, DS                   | 3         | 22314 | 4   | 1/2-13 x 1-1/2 Hex Cap Screw G5 |
| 2                     | 64405 | 1   | Pushplate, PS                   |           |       |     | w/Handle                        |
|                       |       |     |                                 | ns        | 64487 | 1   | Bolt Bag – 7174                 |
| 64487 Bolt Bag - 7174 |       |     |                                 |           |       |     |                                 |
| 4                     | 90210 | 6   | 1/2-13 x 1-1/2 Hex Cap Screw G5 | 6         | 91335 | 10  | 1/2-13 Hex Locknut GB Topring   |
| 5                     | 90572 | 10  | 1/2 Hardened Flat Washer        |           |       |     |                                 |
| ns = not shown        |       |     |                                 | G = Grade |       |     |                                 |