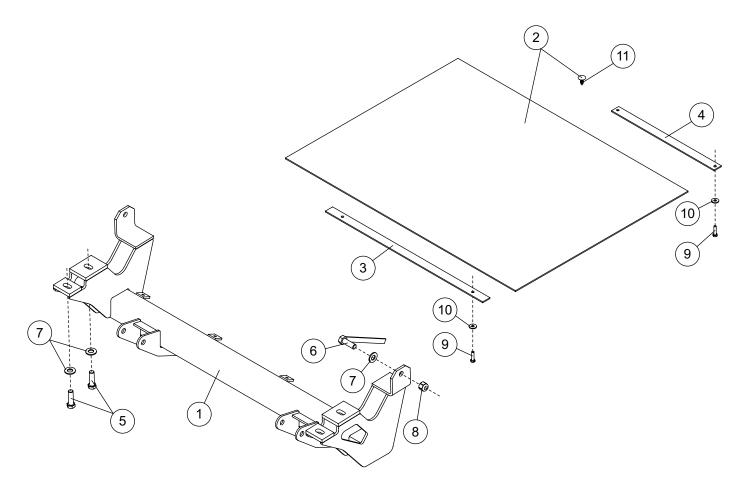

Personal Plow Mount Parts List and Diagram

September 15, 2004 Lit. No. 64646

| 31303 Truck Mount      |       |     |                                    |      |       |     |                                   |
|------------------------|-------|-----|------------------------------------|------|-------|-----|-----------------------------------|
| Item                   | Part  | Qty | Description                        | Item | Part  | Qty | Description                       |
| 1                      | 64640 | 1   | Truck Mount – Nissan               | 3    | 64643 | 1   | Splash Shield Retainer, Front     |
| 2                      | 64683 | 1   | Splash Shield Replacement Kit      | 4    | 64644 | 1   | Splash Shield Retainer, Rear      |
|                        |       |     | (includes 64684)                   | ns   | 64641 | 1   | Bolt Bag - 31303                  |
| 64641 Bolt Bag – 31303 |       |     |                                    |      |       |     |                                   |
| 5                      | 90404 | 4   | M12 x 1.25 x 40 Hex Cap Screw G8.8 | 8    | 91335 | 2   | 1/2-13 Hex Locknut GB             |
| 6                      | 21590 | 2   | 1/2-13 x 1-1/2 Hex Cap Screw G5    | 9    | 91055 | 4   | M6 x 1.00 x 25 Hex Cap Screw G8.8 |
|                        |       |     | w/Handle                           | 10   | 91057 | 4   | M6 Flat Washer                    |
| 7                      | 90572 | 6   | 1/2 Hardened Flat Washer           | 11   | 64684 | 1   | Plastic Push Rivet, Package of 4  |
|                        |       |     | ns = not shown                     |      |       |     | G = grade                         |