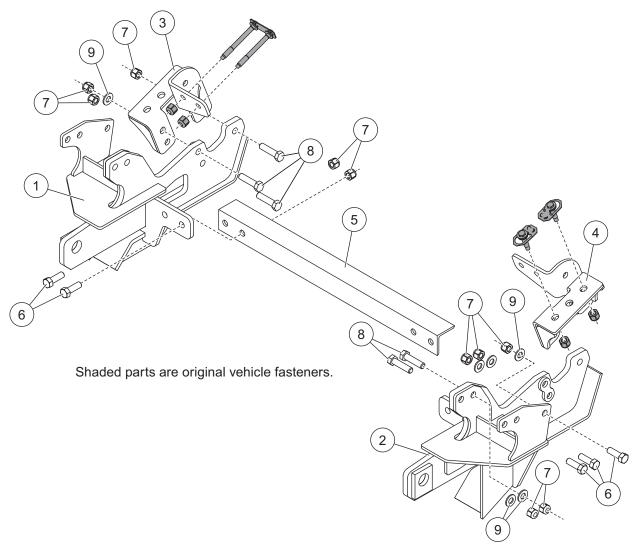

## **Parts List**

| 77102 Mount Kit |       |     |                                 |           |       |     |                                 |
|-----------------|-------|-----|---------------------------------|-----------|-------|-----|---------------------------------|
| Item            | Part  | Qty | Description                     | Item      | Part  | Qty | Description                     |
| 1               | 70536 | 1   | Mount PS                        | 4         | 70529 | 1   | Rear Bracket DS                 |
| 2               | 70537 | 1   | Mount DS                        | 5         | 67696 | 1   | Cross Bar                       |
| 3               | 70528 | 1   | Rear Bracket PS                 | ns        | 70531 | 1   | Bolt Bag                        |
| 70531 Bolt Bag  |       |     |                                 |           |       |     |                                 |
| 6               |       | 10  | 1/2-13 x 1-1/2 Hex Cap Screw G5 | 8         |       | 10  | 1/2-13 x 2 Hex Cap Screw G5     |
| 7               |       | 20  | 1/2-13 Hex Locknut GB           | 9         |       | 12  | 1/2 Hardened Flat Washer Type 1 |
| ns = not shown  |       |     |                                 | G = Grade |       |     |                                 |