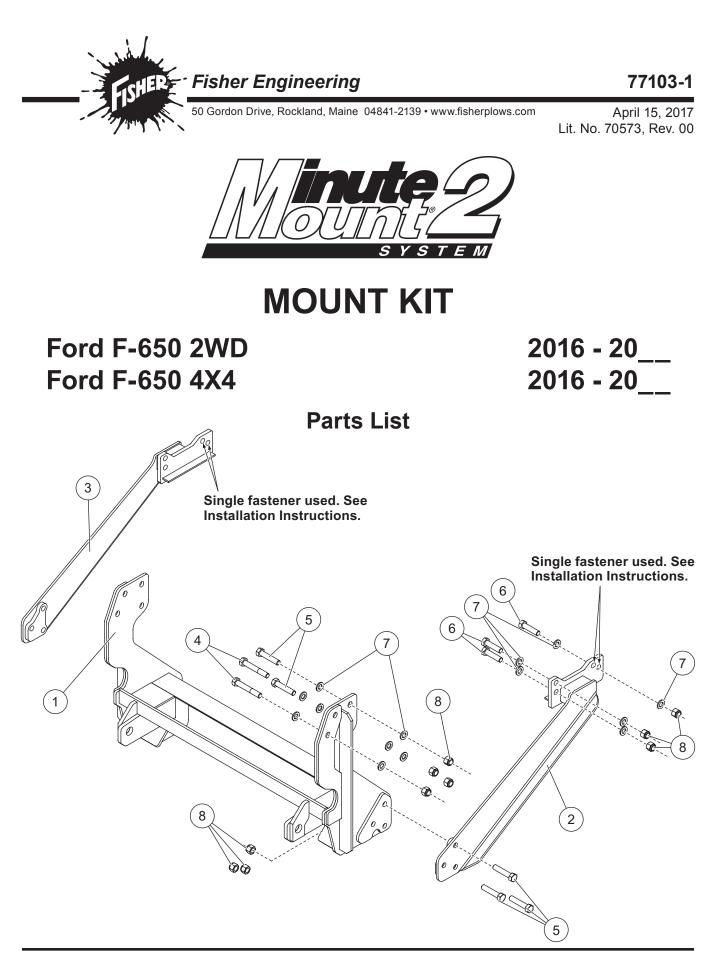

| 77103-1 Mount Kit |       |     |                                 |      |       |     |                               |
|-------------------|-------|-----|---------------------------------|------|-------|-----|-------------------------------|
| Item              | Part  | Qty | Description                     | Item | Part  | Qty | Description                   |
| 1                 | 77147 | 1   | Mount, F-650                    | 3    | 77146 | 1   | Thrust Arm Assembly, PS       |
| 2                 | 77145 | 1   | Thrust Arm Assembly, DS         | ns   | 77144 | 1   | Bolt Bag                      |
| 77144 Bolt Bag    |       |     |                                 |      |       |     |                               |
| 4                 |       | 4   | 5/8-11 x 4 Hex Cap Screw G8     | 7    |       | 28  | 5/8 Hardened Flat Washer      |
| 5                 |       | 10  | 5/8-11 x 3 Hex Cap Screw G5     | 8    |       | 20  | 5/8-11 Hex Locknut Topring GB |
| 6                 |       | 6   | 5/8-11 x 2-1/2 Hex Cap Screw G5 |      |       |     |                               |
| ns = not shown    |       |     |                                 |      |       |     | G = Grade                     |