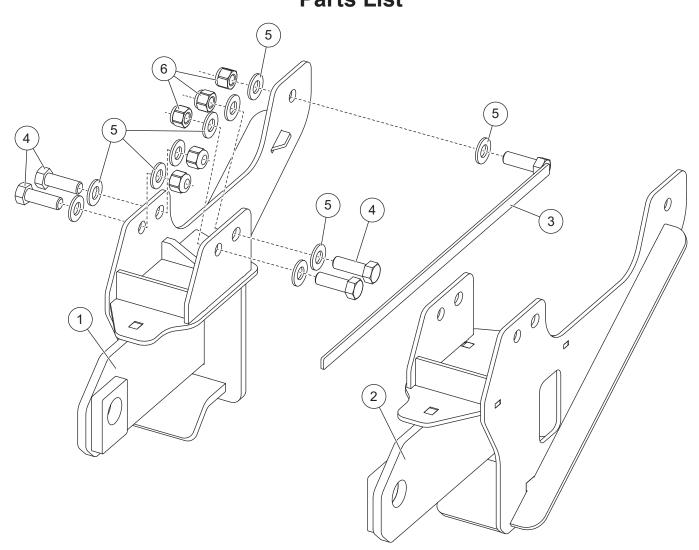

## GM K1500 Silverado/Sierra Parts List

2019-\_\_

| 77107 Mount Kit |       |     |                                 |           |       |     |                                 |
|-----------------|-------|-----|---------------------------------|-----------|-------|-----|---------------------------------|
| Item            | Part  | Qty | Description                     | Item      | Part  | Qty | Description                     |
| 1               | 83873 | 1   | Mount – PS                      | 3         | 22314 | 2   | 1/2-13 x 1-1/2 Hex Cap Screw G5 |
| 2               | 83872 | 1   | Mount – DS                      |           |       |     | w/Handle, 18"                   |
|                 |       |     |                                 | ns        | 83874 | 1   | Bolt Bag                        |
| 83874 Bolt Bag  |       |     |                                 |           |       |     |                                 |
| 4               |       | 8   | 1/2-13 x 1-1/2 Hex Cap Screw G5 | 6         |       | 10  | 1/2-13 Locknut GB               |
| 5               |       | 20  | 1/2 Hardened Flat Washer        |           |       |     |                                 |
| ns = not shown  |       |     |                                 | G = Grade |       |     |                                 |