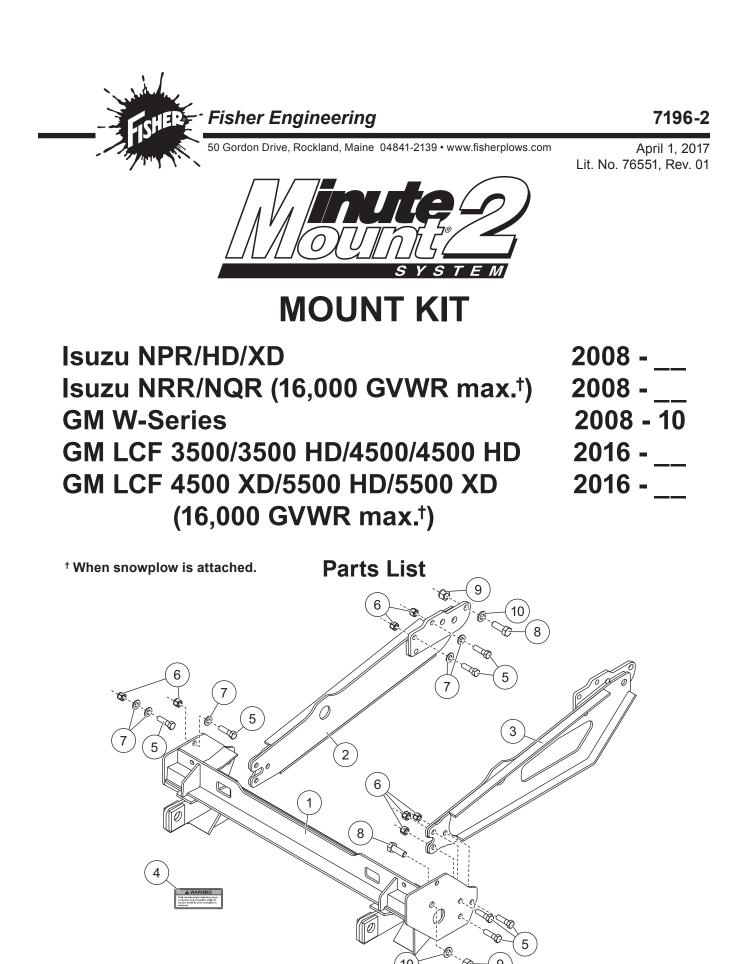

A DIVISION OF FISHER, LLC

| 7196-2 Mount Kit |         |     |                                 |      |       |     |                                 |
|------------------|---------|-----|---------------------------------|------|-------|-----|---------------------------------|
| ltem             | Part    | Qty | Description                     | Item | Part  | Qty | Description                     |
| 1                | 41725   | 1   | Front Mount                     | 4    | 76281 | 1   | Label, Max. Weight Warning      |
| 2                | 41726   | 1   | Thrust Arm – PS                 | ns   | 41729 | 1   | Bolt Bag                        |
| 3                | 41727-1 | 1   | Thrust Arm – DS                 |      |       |     |                                 |
| 41729 Bolt Bag   |         |     |                                 |      |       |     |                                 |
| 5                |         | 14  | 1/2-13 x 1-3/4 Hex Cap Screw G8 | 8    |       | 4   | 5/8-11 x 1-3/4 Hex Cap Screw G5 |
| 6                |         | 14  | 1/2-13 Hex Locknut GB           | 9    |       | 4   | 5/8-11 Hex Locknut GB           |
| 7                |         | 12  | 1/2 Hardened Flat Washer        | 10   |       | 4   | 5/8 Hardened Flat Washer        |
| ns = not shown   |         |     |                                 |      |       |     | G = Grade                       |