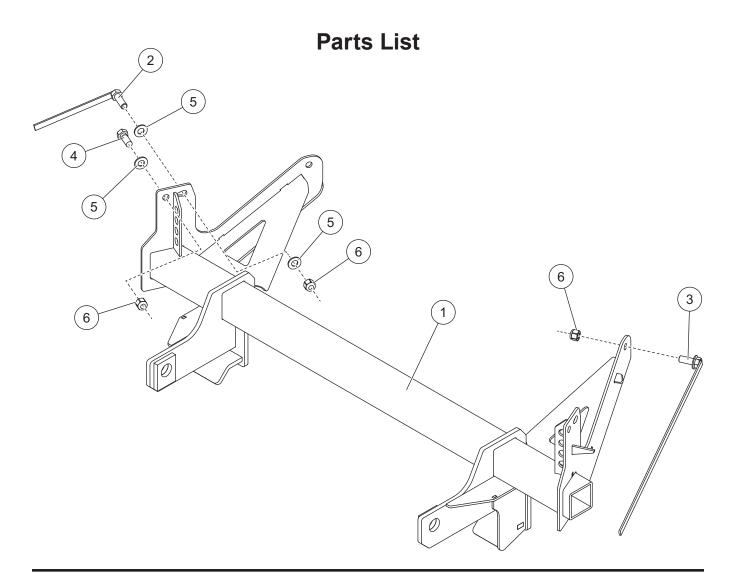

## **MOUNT KIT**

Ram 1500 2019-\_\_

| 77108 Mount Kit |       |     |                                  |      |       |     |                                |
|-----------------|-------|-----|----------------------------------|------|-------|-----|--------------------------------|
| Item            | Part  | Qty | Description                      | Item | Part  | Qty | Description                    |
| 1               |       | 1   | Mount                            | 3    | 63330 | 2   | 1/2-13 x 1-1/4 Flanged Hex Cap |
| 2               | 21590 | 2   | 1/2-13 x 1-1/2 Hex Cap Screw G5  |      |       |     | Screw w/Handle, 18"            |
|                 |       |     | w/Handle, 7"                     | ns   | 77304 | 1   | Bolt Bag                       |
| 77304 Bolt Bag  |       |     |                                  |      |       |     |                                |
| 4               |       | 2   | 1/2-13 x 1-1/4 Hex Cap Screw G5  | 6    |       | 6   | 1/2-13 Hex Locknut GB          |
| 5               |       | 6   | 1/2 Hardened Flat Washer, Type 1 |      |       |     |                                |
| ns = not shown  |       |     | G = Grade                        |      |       |     |                                |